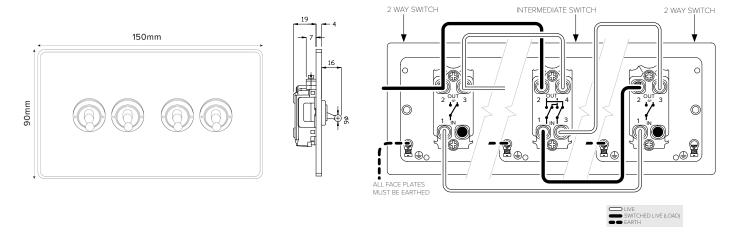

## 20A 4 Gang Intermediate Toggle - Edged Plate

## TECHNICAL SPECIFICATION

| Standard(s)                   | BS EN 60669-1                                                                                              |
|-------------------------------|------------------------------------------------------------------------------------------------------------|
| . ,                           |                                                                                                            |
| Voltage Rating                | 20 Amp, 250V <sup>~</sup> (20AX − no derating for inductive or fluorescent loads)                          |
| Contact Gap                   | Normal Gap                                                                                                 |
| Mounting Box Depth (Min)      | 35mm                                                                                                       |
| Terminal Capacity             | 3 x 2.5mm <sup>2</sup> , 2 x 4.0mm <sup>2</sup> , 1x 6.0mm <sup>2</sup>                                    |
| Earth Terminal Capacity       | 3 x 2.5mm <sup>2</sup> , 2 x 4.0mm <sup>2</sup> , 1x 6.0mm <sup>2</sup>                                    |
| Fixing Centres                | 120.6mm                                                                                                    |
| Size                          | 90mm x 150mm x 4mm (Plate thickness)                                                                       |
| Product Class 1               | Face plate must be earthed                                                                                 |
| Ambient Operating Temperature | -5° to +40°C                                                                                               |
| Recommended Location          | Internal Use Only                                                                                          |
| Maximum Installation Altitude | 2000m                                                                                                      |
| IP Rating                     | IP2XD                                                                                                      |
| Switched Poles                | Single                                                                                                     |
| Mains Frequency               | 50hz - 60hz                                                                                                |
| Contact Gap Minimum           | 3mm                                                                                                        |
| Trademarks                    | The Soho Lighting Company is a registered trade mark number: UK00003313349, EU017906396, Date: 25 May 2018 |