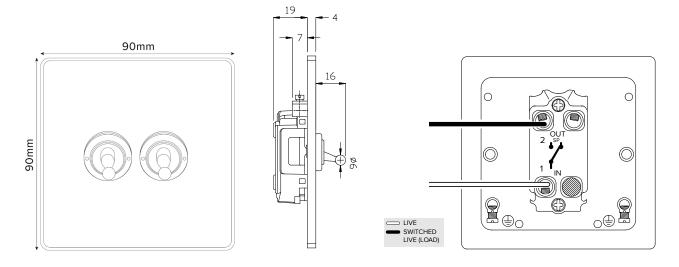

## 20A 2 Gang 2 Way Toggle Switch - Edged Plate

## **TECHNICAL SPECIFICATION**

| Standard(s)                   | BS EN 60669-1                                                                                              |
|-------------------------------|------------------------------------------------------------------------------------------------------------|
| Voltage Rating                | 20 Amp, 250V <sup>~</sup> (20AX − no derating for inductive or fluorescent loads)                          |
| Contact Gap                   | Normal Gap                                                                                                 |
| Mounting Box Depth (Min)      | 35mm                                                                                                       |
| Terminal Capacity             | 3 × 2.5mm², 2 × 4.0mm², 1x 6.0mm²                                                                          |
| Earth Terminal Capacity       | 3 x 2.5mm², 2 x 4.0mm², 1x 6.0mm²                                                                          |
| Fixing Centres                | 60.3mm                                                                                                     |
| Size                          | 90mm x 90mm x 4mm (Plate thickness)                                                                        |
| Product Class 1               | Face plate must be earthed                                                                                 |
| Ambient Operating Temperature | -5° to +40°C                                                                                               |
| Recommended Location          | Internal Use Only                                                                                          |
| Maximum Installation Altitude | 2000m                                                                                                      |
| IP Rating                     | IP2XD                                                                                                      |
| Switched Poles                | Single                                                                                                     |
| Mains Frequency               | 50hz - 60hz                                                                                                |
| Contact Gap Minimum           | 3mm                                                                                                        |
| Trademarks                    | The Soho Lighting Company is a registered trade mark number: UK00003313349, EU017906396, Date: 25 May 2018 |