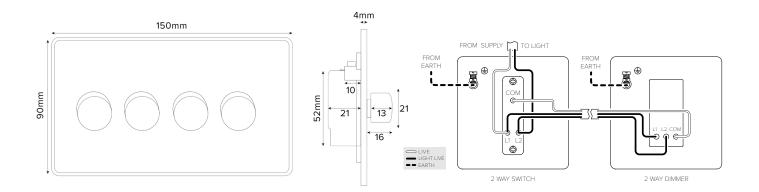

## TECHNICAL SPECIFICATION

| Standard(s)                   | BS EN 60669-2                                                                                              |
|-------------------------------|------------------------------------------------------------------------------------------------------------|
| Voltage Rating                | LED 5W-100W, Halogen 40-250W                                                                               |
| Switch Type                   | Micro Gap                                                                                                  |
| Mounting Box Depth (Min)      | 35mm                                                                                                       |
| Terminal Capacity             | 4 × 1.0mm², 4 × 1.5mm², 2 × 2.5mm², 1 × 4.0mm²                                                             |
| Earth Terminal Capacity       | 4 × 1.0mm², 4 × 1.5mm², 2 × 2.5mm², 1 × 4.0mm²                                                             |
| Fixing Centres                | 120.6mm                                                                                                    |
| Size                          | 90mm x 150mm x 4mm (Plate thickness)                                                                       |
| Product Class 1               | Face plate must be earthed                                                                                 |
| Ambient Operating Temperature | -5° to +40°C                                                                                               |
| Recommended Location          | Internal Use Only                                                                                          |
| Maximum Installation Altitude | 2000m                                                                                                      |
| IP Rating                     | IP2XD                                                                                                      |
| Switched Poles                | Single                                                                                                     |
| Mains Frequency               | 50hz - 60hz                                                                                                |
| Trademarks                    | The Soho Lighting Company is a registered trade mark number: UK00003313349, EU017906396, Date: 25 May 2018 |