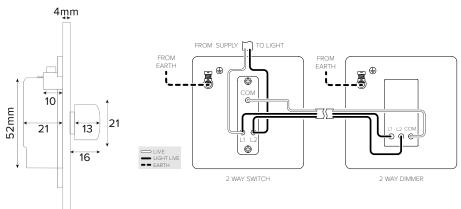

## **TECHNICAL SPECIFICATION**

| Standard(s)                   | BS EN 60669-2                                                                                              |
|-------------------------------|------------------------------------------------------------------------------------------------------------|
| Voltage Rating                | LED 5W-100W, Halogen 40-250W                                                                               |
| Switch Type                   | Micro Gap                                                                                                  |
| Mounting Box Depth (Min)      | 35mm                                                                                                       |
| Terminal Capacity             | 4 × 1.0mm <sup>2</sup> , 4 × 1.5mm <sup>2</sup> , 2 × 2.5mm <sup>2</sup> , 1 × 4.0mm <sup>2</sup>          |
| Earth Terminal Capacity       | 4 × 1.0mm <sup>2</sup> , 4 × 1.5mm <sup>2</sup> , 2 × 2.5mm <sup>2</sup> , 1 × 4.0mm <sup>2</sup>          |
| Fixing Centres                | 60.3mm                                                                                                     |
| Size                          | 90mm x 90mm x 4mm (Plate thickness)                                                                        |
| Product Class 1               | Face plate must be earthed                                                                                 |
| Ambient Operating Temperature | -5° to +40°C                                                                                               |
| Recommended Location          | Internal Use Only                                                                                          |
| Maximum Installation Altitude | 2000m                                                                                                      |
| IP Rating                     | IP2XD                                                                                                      |
| Switched Poles                | Single                                                                                                     |
| Mains Frequency               | 50hz - 60hz                                                                                                |
| Trademarks                    | The Soho Lighting Company is a registered trade mark number: UK00003313349, EU017906396, Date: 25 May 2018 |