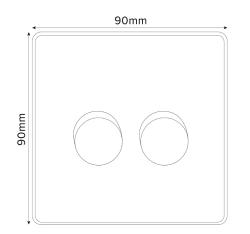

## **TECHNICAL SPECIFICATION**

| Standard(s)                   | BS EN 60669-2                                                                                              |
|-------------------------------|------------------------------------------------------------------------------------------------------------|
| Voltage Rating                | LED 5W-100W, Halogen 40-250W                                                                               |
| Switch Type                   | Micro Gap                                                                                                  |
| Mounting Box Depth (Min)      | 35mm                                                                                                       |
| Terminal Capacity             | 4 × 1.0mm <sup>2</sup> , 4 × 1.5mm <sup>2</sup> , 2 × 2.5mm <sup>2</sup> , 1 × 4.0mm <sup>2</sup>          |
| Earth Terminal Capacity       | 4 × 1.0mm <sup>2</sup> , 4 × 1.5mm <sup>2</sup> , 2 × 2.5mm <sup>2</sup> , 1 × 4.0mm <sup>2</sup>          |
| Fixing Centres                | 60.3mm                                                                                                     |
| Size                          | 90mm x 90mm x 4mm (Plate thickness)                                                                        |
| Product Class 1               | Face plate must be earthed                                                                                 |
| Ambient Operating Temperature | -5° to +40°C                                                                                               |
| Recommended Location          | Internal Use Only                                                                                          |
| Maximum Installation Altitude | 2000m                                                                                                      |
| IP Rating                     | IP2XD                                                                                                      |
| Switched Poles                | Single                                                                                                     |
| Mains Frequency               | 50hz - 60hz                                                                                                |
| Trademarks                    | The Soho Lighting Company is a registered trade mark number: UK00003313349, EU017906396, Date: 25 May 2018 |