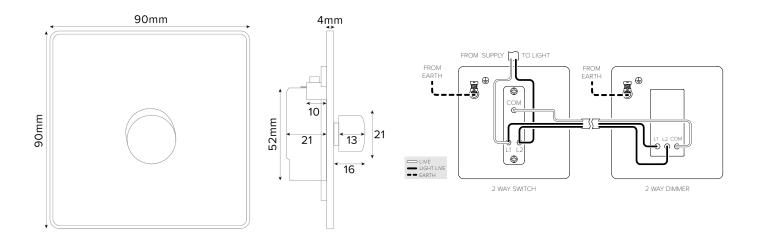

## **TECHNICAL SPECIFICATION**

| Standard(s)                   | BS EN 60669-2                                                                                              |
|-------------------------------|------------------------------------------------------------------------------------------------------------|
| Voltage Rating                | LED 5W-100W, Halogen 40-250W                                                                               |
| Switch Type                   | Micro Gap                                                                                                  |
| Mounting Box Depth (Min)      | 35mm                                                                                                       |
| Terminal Capacity             | 4 × 1.0mm <sup>2</sup> , 4 × 1.5mm <sup>2</sup> , 2 × 2.5mm <sup>2</sup> , 1 × 4.0mm <sup>2</sup>          |
| Earth Terminal Capacity       | 4 × 1.0mm <sup>2</sup> , 4 × 1.5mm <sup>2</sup> , 2 × 2.5mm <sup>2</sup> , 1 × 4.0mm <sup>2</sup>          |
| Fixing Centres                | 60.3mm                                                                                                     |
| Size                          | 90mm x 90mm x 4mm (Plate thickness)                                                                        |
| Product Class 1               | Face plate must be earthed                                                                                 |
| Ambient Operating Temperature | -5° to +40°C                                                                                               |
| Recommended Location          | Internal Use Only                                                                                          |
| Maximum Installation Altitude | 2000m                                                                                                      |
| IP Rating                     | IP2XD                                                                                                      |
| Switched Poles                | Single                                                                                                     |
| Mains Frequency               | 50hz - 60hz                                                                                                |
| Trademarks                    | The Soho Lighting Company is a registered trade mark number: UK00003313349, EU017906396, Date: 25 May 2018 |