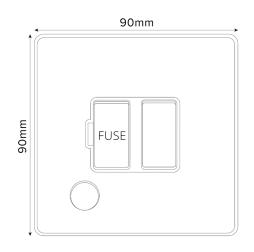

## 13A Switched Fuse Flex Outlet - Edged Plate

## **TECHNICAL SPECIFICATION**

| Standard(s)                   | BS1363-4                                                                                                   |
|-------------------------------|------------------------------------------------------------------------------------------------------------|
| Voltage Rating                | 13 Amp, 250V~                                                                                              |
| Contact Gap                   | Normal Gap                                                                                                 |
| Mounting Box Depth (Min)      | 25mm                                                                                                       |
| Terminal Capacity             | 3 × 2.5mm², 3 × 4.0mm², 2 × 6.0mm² (L&N)                                                                   |
| Earth Terminal Capacity       | 3x 2.5mm <sup>2</sup> , 2 x 4.0mm <sup>2</sup> , 1 x 6.0mm <sup>2</sup> (Earth)                            |
| Fixing Centres                | 60.3mm                                                                                                     |
| Size                          | 90mm x 90mm x 4mm (Plate thickness)                                                                        |
| Product Class 1               | Face plate must be earthed                                                                                 |
| Ambient Operating Temperature | -5° to +40°C                                                                                               |
| Recommended Location          | Internal Use Only                                                                                          |
| Maximum Installation Altitude | 2000m                                                                                                      |
| IP Rating                     | IP2XD                                                                                                      |
| Switched Poles                | Double                                                                                                     |
| Mains Frequency               | 50hz - 60hz                                                                                                |
| Contact Gap Minimum           | 3mm                                                                                                        |
| Trademarks                    | The Soho Lighting Company is a registered trade mark number: UK00003313349, EU017906396, Date: 25 May 2018 |