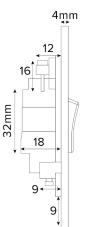

## **TECHNICAL SPECIFICATION**

| Standard(s)                   | BS1363-4                                                                                                   |
|-------------------------------|------------------------------------------------------------------------------------------------------------|
| Voltage Rating                | 13 Amp, 250V~                                                                                              |
| Contact Gap                   | Normal Gap                                                                                                 |
| Mounting Box Depth (Min)      | 25mm                                                                                                       |
| Terminal Capacity             | 3 × 2.5mm², 3 × 4.0mm², 2 × 6.0mm² (L&N)                                                                   |
| Earth Terminal Capacity       | 3x 2.5mm <sup>2</sup> , 2 x 4.0mm <sup>2</sup> , 1 x 6.0mm <sup>2</sup> (Earth)                            |
| Fixing Centres                | 60.3mm                                                                                                     |
| Size                          | 90mm x 90mm x 4mm (Plate thickness)                                                                        |
| Product Class 1               | Face plate must be earthed                                                                                 |
| Ambient Operating Temperature | -5° to +40°C                                                                                               |
| Recommended Location          | Internal Use Only                                                                                          |
| Maximum Installation Altitude | 2000m                                                                                                      |
| IP Rating                     | IP2XD                                                                                                      |
| Switched Poles                | Double                                                                                                     |
| Mains Frequency               | 50hz - 60hz                                                                                                |
| Contact Gap Minimum           | 3mm                                                                                                        |
| Trademarks                    | The Soho Lighting Company is a registered trade mark number: UK00003313349, EU017906396, Date: 25 May 2018 |