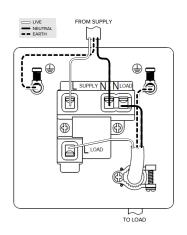

## **TECHNICAL SPECIFICATION**

| Standard(s)                   | BS1363-4                                                                                                   |
|-------------------------------|------------------------------------------------------------------------------------------------------------|
| Voltage Rating                | 13 Amp, 250V~                                                                                              |
| Contact Gap                   | Normal Gap                                                                                                 |
| Mounting Box Depth (Min)      | 25mm                                                                                                       |
| Terminal Capacity             | 3 × 2.5mm², 3 × 4.0mm², 2 × 6.0mm² (L&N)                                                                   |
| Earth Terminal Capacity       | 3x 2.5mm <sup>2</sup> , 2 x 4.0mm <sup>2</sup> , 1 x 6.0mm <sup>2</sup> (Earth)                            |
| Fixing Centres                | 60.3mm                                                                                                     |
| Size                          | 90mm x 90mm x 4mm (Plate thickness)                                                                        |
| Product Class 1               | Face plate must be earthed                                                                                 |
| Ambient Operating Temperature | -5° to +40°C                                                                                               |
| Recommended Location          | Internal Use Only                                                                                          |
| Maximum Installation Altitude | 2000m                                                                                                      |
| IP Rating                     | IP2XD                                                                                                      |
| Switched Poles                | Double                                                                                                     |
| Mains Frequency               | 50hz - 60hz                                                                                                |
| Contact Gap Minimum           | 3mm                                                                                                        |
| Trademarks                    | The Soho Lighting Company is a registered trade mark number: UK00003313349, EU017906396, Date: 25 May 2018 |