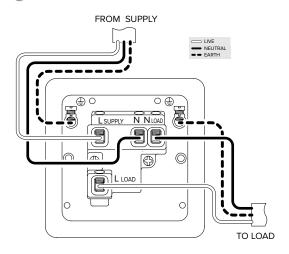

## **TECHNICAL SPECIFICATION**

| Standard(s)                   | BS1363-4                                                                                                   |
|-------------------------------|------------------------------------------------------------------------------------------------------------|
| Voltage Rating                | 13 Amp, 250V <sup>~</sup>                                                                                  |
| Switch Type                   | Double Pole                                                                                                |
| Contact Gap                   | Normal Gap                                                                                                 |
| Mounting Box Depth (Min)      | 25mm                                                                                                       |
| Terminal Capacity             | 3 x 2.5mm <sup>2</sup> , 3 x 4.0mm <sup>2</sup> , 2 x 6.0mm <sup>2</sup> (L&N)                             |
| Earth Terminal Capacity       | 3x 2.5mm <sup>2</sup> , 2 x 4.0mm <sup>2</sup> , 1 x 6.0mm <sup>2</sup> (Earth)                            |
| Fixing Centres                | 60.3mm                                                                                                     |
| Size                          | 90mm x 90mm x 4mm (Plate thickness)                                                                        |
| Product Class 1               | Face plate must be earthed                                                                                 |
| Ambient Operating Temperature | -5° to +40°C                                                                                               |
| Recommended Location          | Internal Use Only                                                                                          |
| Maximum Installation Altitude | 2000m                                                                                                      |
| IP Rating                     | IP2XD                                                                                                      |
| Switched Poles                | Double                                                                                                     |
| Mains Frequency               | 50hz - 60hz                                                                                                |
| Contact Gap Minimum           | 3mm                                                                                                        |
| Trademarks                    | The Soho Lighting Company is a registered trade mark number: UK00003313349, EU017906396, Date: 25 May 2018 |
|                               |                                                                                                            |