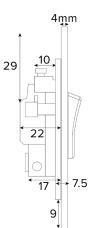

## **TECHNICAL SPECIFICATION**

| Standard(s)                   | BS1363-4                                                                                                   |
|-------------------------------|------------------------------------------------------------------------------------------------------------|
| Voltage Rating                | 13 Amp, 250V <sup>~</sup>                                                                                  |
| Switch Type                   | Double Pole                                                                                                |
| Contact Gap                   | Normal Gap                                                                                                 |
| Mounting Box Depth (Min)      | 25mm                                                                                                       |
| Terminal Capacity             | 3 x 2.5mm <sup>2</sup> , 3 x 4.0mm <sup>2</sup> , 2 x 6.0mm <sup>2</sup> (L&N)                             |
| Earth Terminal Capacity       | 3x 2.5mm <sup>2</sup> , 2 x 4.0mm <sup>2</sup> , 1 x 6.0mm <sup>2</sup> (Earth)                            |
| Fixing Centres                | 60.3mm                                                                                                     |
| Size                          | 90mm x 90mm x 4mm (Plate thickness)                                                                        |
| Product Class 1               | Face plate must be earthed                                                                                 |
| Ambient Operating Temperature | -5° to +40°C                                                                                               |
| Recommended Location          | Internal Use Only                                                                                          |
| Maximum Installation Altitude | 2000m                                                                                                      |
| IP Rating                     | IP2XD                                                                                                      |
| Switched Poles                | Double                                                                                                     |
| Mains Frequency               | 50hz - 60hz                                                                                                |
| Contact Gap Minimum           | 3mm                                                                                                        |
| Trademarks                    | The Soho Lighting Company is a registered trade mark number: UK00003313349, EU017906396, Date: 25 May 2018 |
|                               |                                                                                                            |