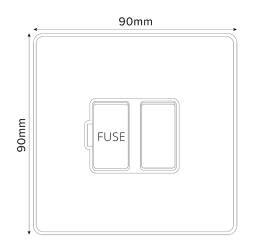

## 13A Switched Fuse - Edged Plate

## **TECHNICAL SPECIFICATION**

| Standard(s)                   | BS1363-4                                                                                                   |
|-------------------------------|------------------------------------------------------------------------------------------------------------|
| Voltage Rating                | 13 Amp, 250V <sup>~</sup>                                                                                  |
| Switch Type                   | Double Pole                                                                                                |
| Contact Gap                   | Normal Gap                                                                                                 |
| Mounting Box Depth (Min)      | 25mm                                                                                                       |
| Terminal Capacity             | 3 x 2.5mm <sup>2</sup> , 3 x 4.0mm <sup>2</sup> , 2 x 6.0mm <sup>2</sup> (L&N)                             |
| Earth Terminal Capacity       | 3x 2.5mm <sup>2</sup> , 2 x 4.0mm <sup>2</sup> , 1 x 6.0mm <sup>2</sup> (Earth)                            |
| Fixing Centres                | 60.3mm                                                                                                     |
| Size                          | 90mm x 90mm x 4mm (Plate thickness)                                                                        |
| Product Class 1               | Face plate must be earthed                                                                                 |
| Ambient Operating Temperature | -5° to +40°C                                                                                               |
| Recommended Location          | Internal Use Only                                                                                          |
| Maximum Installation Altitude | 2000m                                                                                                      |
| IP Rating                     | IP2XD                                                                                                      |
| Switched Poles                | Double                                                                                                     |
| Mains Frequency               | 50hz - 60hz                                                                                                |
| Contact Gap Minimum           | 3mm                                                                                                        |
| Trademarks                    | The Soho Lighting Company is a registered trade mark number: UK00003313349, EU017906396, Date: 25 May 2018 |
|                               |                                                                                                            |