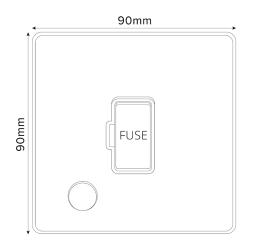

## 13A Unswitched Flex Outlet - Edged Plate

## **TECHNICAL SPECIFICATION**

| Standard(s)                   | BS1363-4                                                                                                   |
|-------------------------------|------------------------------------------------------------------------------------------------------------|
| Voltage Rating                | 13 Amp, 250V <sup>∼</sup>                                                                                  |
| Contact Gap                   | Normal Gap                                                                                                 |
| Mounting Box Depth (Min)      | 25mm                                                                                                       |
| Terminal Capacity             | 3 × 2.5mm², 3 × 4.0mm², 2 × 6.0mm² (L&N)                                                                   |
| Earth Terminal Capacity       | 3x 2.5mm², 2 x 4.0mm², 1 x 6.0mm² (Earth)                                                                  |
| Fixing Centres                | 60.3mm                                                                                                     |
| Size                          | 90mm x 90mm x 4mm (Plate thickness)                                                                        |
| Product Class 1               | Face plate must be earthed                                                                                 |
| Ambient Operating Temperature | -5° to +40°C                                                                                               |
| Recommended Location          | Internal Use Only                                                                                          |
| Maximum Installation Altitude | 2000m                                                                                                      |
| IP Rating                     | IP2XD                                                                                                      |
| Mains Frequency               | 50hz - 60hz                                                                                                |
| Contact Gap Minimum           | 3mm                                                                                                        |
| Trademarks                    | The Soho Lighting Company is a registered trade mark number: UK00003313349, EU017906396, Date: 25 May 2018 |