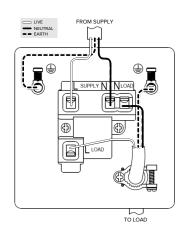

## **TECHNICAL SPECIFICATION**

| Standard(s)                   | BS1363-4                                                                                                   |
|-------------------------------|------------------------------------------------------------------------------------------------------------|
| Voltage Rating                | 13 Amp, 250V <sup>∼</sup>                                                                                  |
| Contact Gap                   | Normal Gap                                                                                                 |
| Mounting Box Depth (Min)      | 25mm                                                                                                       |
| Terminal Capacity             | 3 × 2.5mm², 3 × 4.0mm², 2 × 6.0mm² (L&N)                                                                   |
| Earth Terminal Capacity       | 3x 2.5mm², 2 x 4.0mm², 1 x 6.0mm² (Earth)                                                                  |
| Fixing Centres                | 60.3mm                                                                                                     |
| Size                          | 90mm x 90mm x 4mm (Plate thickness)                                                                        |
| Product Class 1               | Face plate must be earthed                                                                                 |
| Ambient Operating Temperature | -5° to +40°C                                                                                               |
| Recommended Location          | Internal Use Only                                                                                          |
| Maximum Installation Altitude | 2000m                                                                                                      |
| IP Rating                     | IP2XD                                                                                                      |
| Mains Frequency               | 50hz - 60hz                                                                                                |
| Contact Gap Minimum           | 3mm                                                                                                        |
| Trademarks                    | The Soho Lighting Company is a registered trade mark number: UK00003313349, EU017906396, Date: 25 May 2018 |