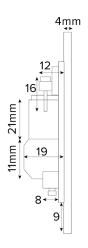

## **TECHNICAL SPECIFICATION**

| Standard(s)                   | BS1363-4                                                                                                   |
|-------------------------------|------------------------------------------------------------------------------------------------------------|
| Voltage Rating                | 13 Amp, 250V <sup>∼</sup>                                                                                  |
| Contact Gap                   | Normal Gap                                                                                                 |
| Mounting Box Depth (Min)      | 25mm                                                                                                       |
| Terminal Capacity             | 3 × 2.5mm², 3 × 4.0mm², 2 × 6.0mm² (L&N)                                                                   |
| Earth Terminal Capacity       | 3x 2.5mm², 2 x 4.0mm², 1 x 6.0mm² (Earth)                                                                  |
| Fixing Centres                | 60.3mm                                                                                                     |
| Size                          | 90mm x 90mm x 4mm (Plate thickness)                                                                        |
| Product Class 1               | Face plate must be earthed                                                                                 |
| Ambient Operating Temperature | -5° to +40°C                                                                                               |
| Recommended Location          | Internal Use Only                                                                                          |
| Maximum Installation Altitude | 2000m                                                                                                      |
| IP Rating                     | IP2XD                                                                                                      |
| Mains Frequency               | 50hz - 60hz                                                                                                |
| Contact Gap Minimum           | 3mm                                                                                                        |
| Trademarks                    | The Soho Lighting Company is a registered trade mark number: UK00003313349, EU017906396, Date: 25 May 2018 |