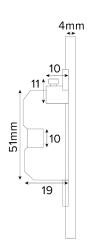

## **TECHNICAL SPECIFICATION**

| Standard(s)                   | BS 1363-4                                                                                                  |
|-------------------------------|------------------------------------------------------------------------------------------------------------|
| Voltage Rating                | 13 Amp, 250V <sup>~</sup>                                                                                  |
| Contact Gap                   | Normal Gap                                                                                                 |
| Mounting Box Depth (Min)      | 25mm                                                                                                       |
| Terminal Capacity             | 3 x 2.5mm², 3 x 4.0mm², 2 x 6.0mm² (L&N)                                                                   |
| Earth Terminal Capacity       | 3x 2.5mm², 2 x 4.0mm², 1 x 6.0mm² (Earth)                                                                  |
| Fixing Centres                | 60.3mm                                                                                                     |
| Size                          | 90mm x 90mm x 4mm (Plate thickness)                                                                        |
| Product Class 1               | Face plate must be earthed                                                                                 |
| Ambient Operating Temperature | -5° to +40°C                                                                                               |
| Recommended Location          | Internal Use Only                                                                                          |
| Maximum Installation Altitude | 2000m                                                                                                      |
| IP Rating                     | IP2XD                                                                                                      |
| Mains Frequency               | 50hz - 60hz                                                                                                |
| Contact Gap Minimum           | 3mm                                                                                                        |
| Trademarks                    | The Soho Lighting Company is a registered trade mark number: UK00003313349, EU017906396, Date: 25 May 2018 |