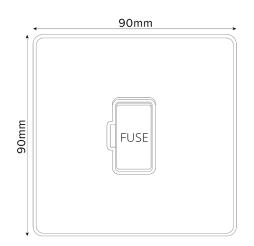

## **TECHNICAL SPECIFICATION**

| Standard(s)                   | BS 1363-4                                                                                                  |
|-------------------------------|------------------------------------------------------------------------------------------------------------|
| Voltage Rating                | 13 Amp, 250V <sup>~</sup>                                                                                  |
| Contact Gap                   | Normal Gap                                                                                                 |
| Mounting Box Depth (Min)      | 25mm                                                                                                       |
| Terminal Capacity             | 3 x 2.5mm², 3 x 4.0mm², 2 x 6.0mm² (L&N)                                                                   |
| Earth Terminal Capacity       | 3x 2.5mm², 2 x 4.0mm², 1 x 6.0mm² (Earth)                                                                  |
| Fixing Centres                | 60.3mm                                                                                                     |
| Size                          | 90mm x 90mm x 4mm (Plate thickness)                                                                        |
| Product Class 1               | Face plate must be earthed                                                                                 |
| Ambient Operating Temperature | -5° to +40°C                                                                                               |
| Recommended Location          | Internal Use Only                                                                                          |
| Maximum Installation Altitude | 2000m                                                                                                      |
| IP Rating                     | IP2XD                                                                                                      |
| Mains Frequency               | 50hz - 60hz                                                                                                |
| Contact Gap Minimum           | 3mm                                                                                                        |
| Trademarks                    | The Soho Lighting Company is a registered trade mark number: UK00003313349, EU017906396, Date: 25 May 2018 |