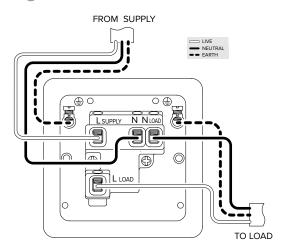

## **TECHNICAL SPECIFICATION**

| Standard(s)                   | BS 1363-4                                                                                                  |
|-------------------------------|------------------------------------------------------------------------------------------------------------|
| Voltage Rating                | 13 Amp, 250V <sup>~</sup>                                                                                  |
| Contact Gap                   | Normal Gap                                                                                                 |
| Mounting Box Depth (Min)      | 25mm                                                                                                       |
| Terminal Capacity             | 3 x 2.5mm², 3 x 4.0mm², 2 x 6.0mm² (L&N)                                                                   |
| Earth Terminal Capacity       | 3x 2.5mm², 2 x 4.0mm², 1 x 6.0mm² (Earth)                                                                  |
| Fixing Centres                | 60.3mm                                                                                                     |
| Size                          | 90mm x 90mm x 4mm (Plate thickness)                                                                        |
| Product Class 1               | Face plate must be earthed                                                                                 |
| Ambient Operating Temperature | -5° to +40°C                                                                                               |
| Recommended Location          | Internal Use Only                                                                                          |
| Maximum Installation Altitude | 2000m                                                                                                      |
| IP Rating                     | IP2XD                                                                                                      |
| Mains Frequency               | 50hz - 60hz                                                                                                |
| Contact Gap Minimum           | 3mm                                                                                                        |
| Trademarks                    | The Soho Lighting Company is a registered trade mark number: UK00003313349, EU017906396, Date: 25 May 2018 |