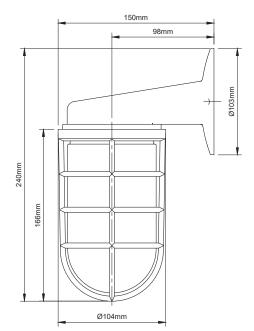

Max Bulb Wattage 40w Max

Bulb Fitting E27

Number of Bulbs 1

Supplied with Bulbs  $\,\,\,\text{No}$ 

**IP Rating** IP44

Shade Height 166mm

Shade Width or Diameter Ø104mm

Full Product Weight 0.645kg

Full Product Height 240mm

Full Product Width 104mm

Full Product Depth 150mm

Boxed Weight 0.86kg

Boxed Height 130mm

Boxed Width 260mm

Doxed Width 200mm

Boxed Depth 175mm