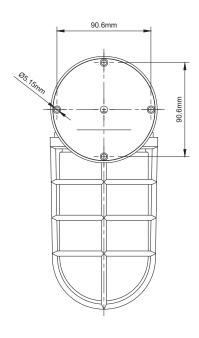

Full Product Height 240mm

Full Product Width 104mm

Full Product Depth 150mm

Boxed Weight 0.86kg

Boxed Height 130mm

Boxed Width 260mm

Doxed Width 200mm

Boxed Depth 175mm