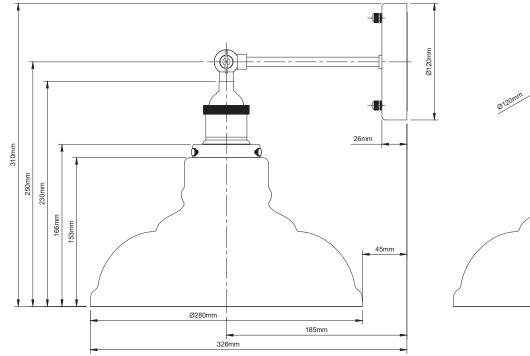

## 10-WLT207 Romilly Clear Glass Step Edison Wall Light

| Version No                              | 1.0                                                                                                    |
|-----------------------------------------|--------------------------------------------------------------------------------------------------------|
| Standards                               | EN 60598                                                                                               |
| Voltage                                 | 220-240v                                                                                               |
| Frequency AC Current                    | 50Hz                                                                                                   |
| Supply Connection                       | Terminal Block                                                                                         |
| Appliance (Protection) Class (I,II,III) | Class I                                                                                                |
| Max Bulb Wattage                        | 40w Max                                                                                                |
| Bulb Fitting                            | E27                                                                                                    |
| Number of Bulbs                         | 1                                                                                                      |
| Supplied with Bulbs                     | No                                                                                                     |
| IP Rating                               | IP20                                                                                                   |
| Shade Height                            | 250mm                                                                                                  |
| Shade Width or Diameter                 | Ø280mm                                                                                                 |
| Rose Height                             | 26mm                                                                                                   |
| Rose Diameter                           | Ø119mm                                                                                                 |
| Full Product Weight                     | 1kg                                                                                                    |
| Full Product Height                     | 310mm                                                                                                  |
| Full Product Width                      | 280mm                                                                                                  |
| Full Product Depth                      | 326mm                                                                                                  |
| Boxed Weight                            | 1.74kg                                                                                                 |
| Boxed Height                            | 240mm                                                                                                  |
| Boxed Width                             | 455mm                                                                                                  |
| Boxed Depth                             |                                                                                                        |
| Trademarks                              | The Soho Lighting Company. Registered trade mark number: UK00003313349, EU017906396, Date: 25 May 2018 |
|                                         |                                                                                                        |