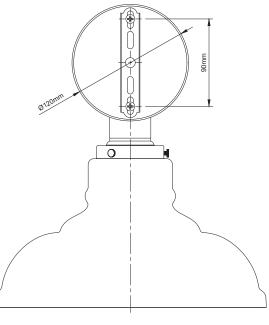

## 10-WLT207 Romilly Clear Glass Step Edison Wall Light

| Version No                              | 1.0                                                                                                    |
|-----------------------------------------|--------------------------------------------------------------------------------------------------------|
| Standards                               | EN 60598                                                                                               |
| Voltage                                 | 220-240v                                                                                               |
| Frequency AC Current                    | 50Hz                                                                                                   |
| Supply Connection                       | Terminal Block                                                                                         |
| Appliance (Protection) Class (I,II,III) | Class I                                                                                                |
| Max Bulb Wattage                        | 40w Max                                                                                                |
| Bulb Fitting                            | E27                                                                                                    |
| Number of Bulbs                         | 1                                                                                                      |
| Supplied with Bulbs                     | No                                                                                                     |
| IP Rating                               | IP20                                                                                                   |
| Shade Height                            | 250mm                                                                                                  |
| Shade Width or Diameter                 | Ø280mm                                                                                                 |
| Rose Height                             | 26mm                                                                                                   |
| Rose Diameter                           | Ø119mm                                                                                                 |
| Full Product Weight                     | 1kg                                                                                                    |
| Full Product Height                     | 310mm                                                                                                  |
| Full Product Width                      | 280mm                                                                                                  |
| Full Product Depth                      | 326mm                                                                                                  |
| Boxed Weight                            | 1.74kg                                                                                                 |
| Boxed Height                            | 240mm                                                                                                  |
| Boxed Width                             | 455mm                                                                                                  |
| Boxed Depth                             |                                                                                                        |
| Trademarks                              | The Soho Lighting Company. Registered trade mark number: UK00003313349, EU017906396, Date: 25 May 2018 |
|                                         |                                                                                                        |