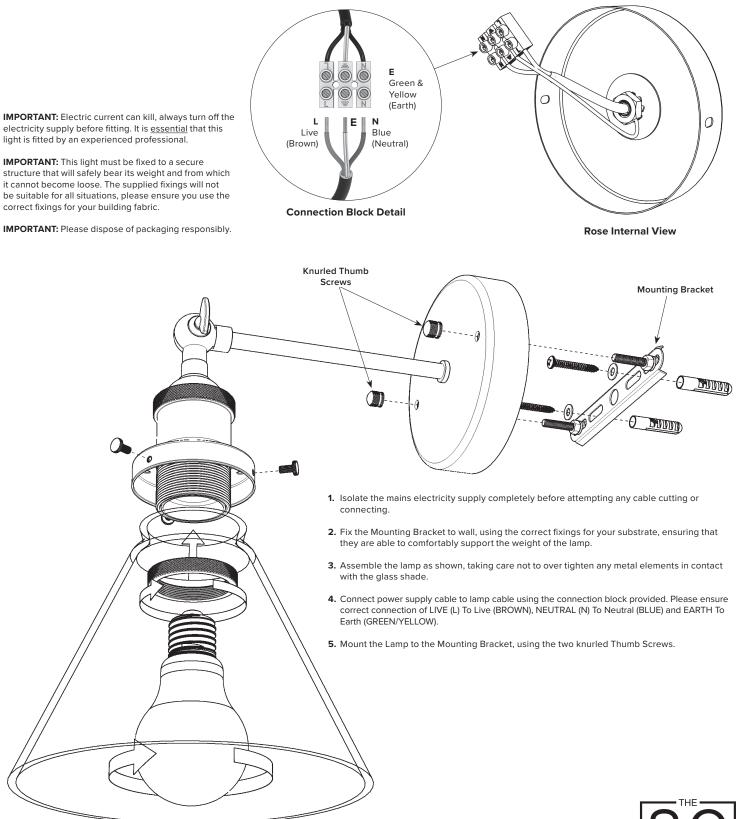

## INSTRUCTIONS

LT-SH-10-WLT206 (all finishes) Bulb Fitting: E27, Max. 40W, 220-240V~50Hz

## IMPORTANT! Please read these instructions fully before attempting to fit this product.

WARNING: ENSURE THE ELECTRICAL SUPPLY TO THE WIRES YOU ARE WORKING ON IS SHUT OFF COMPLETELY;

EITHER BY REMOVING THE FUSE OR TURNING OFF THE CIRCUIT BREAKER. TURNING THE POWER OFF USING THE LIGHT SWITCH IS INSUFFICIENT PROTECTION AGAINST ELECTRIC SHOCK.

NOTE: These important safeguards and instructions are not meant to cover all possible conditions or situations that may occur. It must be understood that common sense, caution, and care, are factors that must be supplied by the person(s) installing this product.