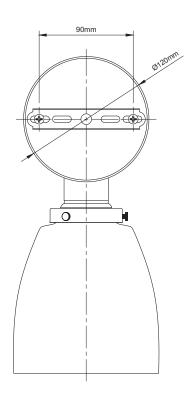

## 10-WLT205 Romilly Clear Glass Cone Wall Light

Version No 1.0 Standards EN 60598 **Voltage** 220-240v Frequency AC Current 50Hz Supply Connection Terminal Block Appliance (Protection) Class (I,II,III) Class Max Bulb Wattage 40w Max Bulb Fitting E27 Number of Bulbs 1 Supplied with Bulbs No IP Rating IP20 Shade Height 223mm Shade Width or Diameter Ø139mm Rose Height 25.7mm Diameter Ø139.2mm Full Product Weight 0.85kg Full Product Height 300mm Full Product Width 139mm Full Product Depth 255mm Boxed Weight 1.335kg Boxed Height 230mm Boxed Width 300mm Boxed Depth 275mm Trademarks The Soho Lighting Company. Registered trade mark number: UK00003313349, EU017906396, Date: 25 May 2018