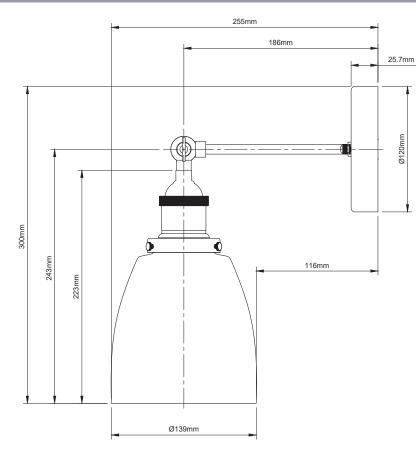

## 10-WLT205 Romilly Clear Glass Cone Wall Light

Version No 1.0 Standards EN 60598 **Voltage** 220-240v Frequency AC Current 50Hz Supply Connection Terminal Block Appliance (Protection) Class (I,II,III) Class Max Bulb Wattage 40w Max Bulb Fitting E27 Number of Bulbs 1 Supplied with Bulbs No IP Rating IP20 Shade Height 223mm Shade Width or Diameter Ø139mm Rose Height 25.7mm Diameter Ø139.2mm Full Product Weight 0.85kg Full Product Height 300mm Full Product Width 139mm Full Product Depth 255mm Boxed Weight 1.335kg Boxed Height 230mm Boxed Width 300mm Boxed Depth 275mm Trademarks The Soho Lighting Company. Registered trade mark number: UK00003313349, EU017906396, Date: 25 May 2018