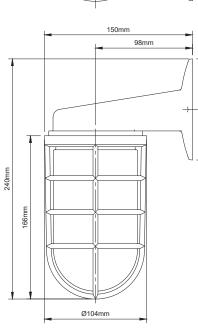

## 10-WLT202 Broadwick Black Caged Indoor Nautical Sconce Wall Light

| Version No                              | 1.0                                                                                                    |
|-----------------------------------------|--------------------------------------------------------------------------------------------------------|
| Standards                               | EN 60598                                                                                               |
| Voltage                                 | 220-240v                                                                                               |
| Frequency AC Current                    | 50Hz                                                                                                   |
| Supply Connection                       | Terminal Block                                                                                         |
| Appliance (Protection) Class (I,II,III) | Class I                                                                                                |
| Max Bulb Wattage                        | 40w Max                                                                                                |
| Bulb Fitting                            | E27                                                                                                    |
| Number of Bulbs                         | 1                                                                                                      |
| Supplied with Bulbs                     | No                                                                                                     |
| IP Rating                               | IP20                                                                                                   |
| Shade Height                            | 166mm                                                                                                  |
| Shade Width or Diameter                 | 104mm                                                                                                  |
| Shade Depth                             | 166mm                                                                                                  |
| Full Product Weight                     | 1.11kg                                                                                                 |
| Full Product Height                     | 240mm                                                                                                  |
| Full Product Width                      | 104mm                                                                                                  |
| Full Product Depth                      | 150mm                                                                                                  |
| Boxed Weight                            |                                                                                                        |
| Boxed Height                            |                                                                                                        |
| Boxed Width                             |                                                                                                        |
| Boxed Depth                             |                                                                                                        |
| Trademarks                              | The Soho Lighting Company. Registered trade mark number: UK00003313349, EU017906396, Date: 25 May 2018 |