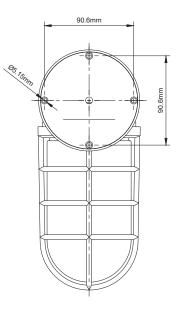

## 10-WLT202 Broadwick Black Caged Indoor Nautical Sconce Wall Light

| Version No                              | 1.0                                                                                                    |
|-----------------------------------------|--------------------------------------------------------------------------------------------------------|
| Standards                               | EN 60598                                                                                               |
| Voltage                                 | 220-240v                                                                                               |
| Frequency AC Current                    | 50Hz                                                                                                   |
| Supply Connection                       | Terminal Block                                                                                         |
| Appliance (Protection) Class (I,II,III) | Class I                                                                                                |
| Max Bulb Wattage                        | 40w Max                                                                                                |
| Bulb Fitting                            | E27                                                                                                    |
| Number of Bulbs                         | 1                                                                                                      |
| Supplied with Bulbs                     | No                                                                                                     |
| IP Rating                               | IP20                                                                                                   |
| Shade Height                            | 166mm                                                                                                  |
| Shade Width or Diameter                 | 104mm                                                                                                  |
| Shade Depth                             | 166mm                                                                                                  |
| Full Product Weight                     | 1.11kg                                                                                                 |
| Full Product Height                     | 240mm                                                                                                  |
| Full Product Width                      | 104mm                                                                                                  |
| Full Product Depth                      | 150mm                                                                                                  |
| Boxed Weight                            |                                                                                                        |
| Boxed Height                            |                                                                                                        |
| Boxed Width                             |                                                                                                        |
| Boxed Depth                             |                                                                                                        |
| Trademarks                              | The Soho Lighting Company. Registered trade mark number: UK00003313349, EU017906396, Date: 25 May 2018 |