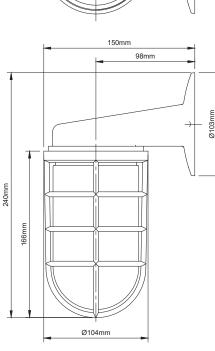

## 10-WLT201 Broadwick Nautical Bulkhead Wall Light

Version No 1.0 Standards EN 60598 **Voltage** 220-240v Frequency AC Current 50Hz Supply Connection Terminal Block Appliance (Protection) Class (I,II,III) Class I Max Bulb Wattage 40w Max Bulb Fitting E27 Number of Bulbs 1 Supplied with Bulbs No IP Rating IP44 Shade Height 166mm Shade Width or Diameter 104mm Shade Depth 166mm Full Product Weight 0.655kg Full Product Height 240mm Full Product Width 104mm Full Product Depth 150mm Boxed Weight 0.85kg Boxed Height 130mm Boxed Width 260mm Boxed Depth 175mm