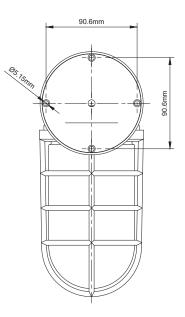

## 10-WLT201 Broadwick Nautical Bulkhead Wall Light

Version No 1.0 Standards EN 60598 **Voltage** 220-240v Frequency AC Current 50Hz Supply Connection Terminal Block Appliance (Protection) Class (I,II,III) Class I Max Bulb Wattage 40w Max Bulb Fitting E27 Number of Bulbs 1 Supplied with Bulbs No IP Rating IP44 Shade Height 166mm Shade Width or Diameter 104mm Shade Depth 166mm Full Product Weight 0.655kg Full Product Height 240mm Full Product Width 104mm Full Product Depth 150mm Boxed Weight 0.85kg Boxed Height 130mm Boxed Width 260mm Boxed Depth 175mm