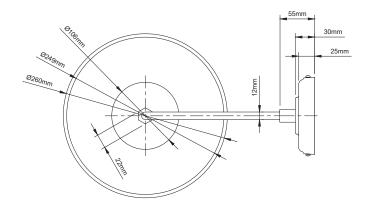

Number of Bulbs 1

Supplied with Bulbs  $\,\,\,$  No

IP Rating IP20

Shade Height 170mm

Shade Width or Diameter  $\varnothing 260 \text{mm}$ 

Full Product Weight 0.815kg

Full Product Height 266mm

Full Product Width 260mm Full Product Depth 398mm