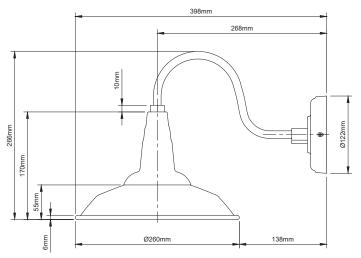

Number of Bulbs 1

Supplied with Bulbs  $\,\,\,$  No

IP Rating IP20

Shade Height 170mm

Shade Width or Diameter  $\varnothing 260 \text{mm}$ 

Full Product Weight 0.815kg

Full Product Height 266mm

Full Product Width 260mm Full Product Depth 398mm