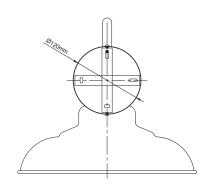

Rose Diameter Ø120mm

Full Product Weight 0.95kg

Full Product Height 275mm

Full Product Width 316mm

Full Product Depth 402mm

Boxed Weight 1.495kg

**Boxed Height** 174mm

Boxed Width 335mm