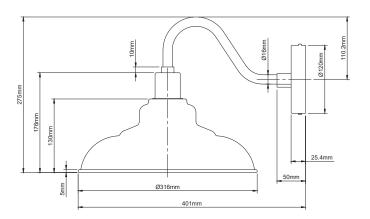

 $\textbf{Max Bulb Wattage} \quad 40 \text{w Max}$ 

Bulb Fitting E27

Number of Bulbs 1

Supplied with Bulbs  $\,\,$  No

IP Rating IP20

Shade Height 176mm

Shade Width or Diameter Ø316mm

Rose Height 25.4mm

Rose Diameter Ø120mm

Full Product Weight 0.95kg

Full Product Height 275mm

Full Product Width 316mm

Full Product Depth 402mm

Boxed Weight 1.495kg

**Boxed Height** 174mm

Boxed Width 335mm