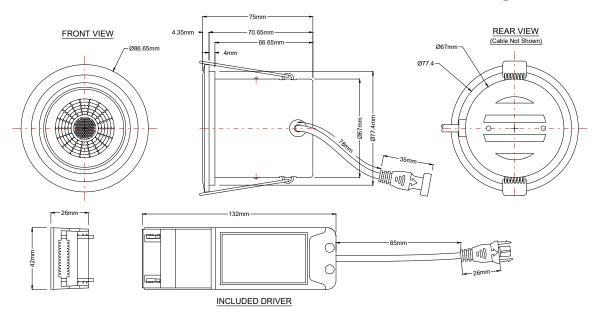

## **TECHNICAL SPECIFICATION**

| Model Number                  | DL-SH-10-TLTFWD-2.8K                                                                                                          |
|-------------------------------|-------------------------------------------------------------------------------------------------------------------------------|
| Product Code                  | TLTFWD                                                                                                                        |
| Brand                         | Soho                                                                                                                          |
| Product Conformance Standards | EN 55015:2013+A1:2015, EN 61547:2009, EN 61000-3-2:2014, EN 61000-3-2:2013, EN 60598-1:2015, EN 60598-2-2:2012, EN 62493:2015 |
| CE Certified                  | YES                                                                                                                           |
| Wattage                       | 6W                                                                                                                            |
| Rating                        | 220/240VAC 50/60Hz                                                                                                            |
| Cutout size                   | 78mm                                                                                                                          |
| IP Rating                     | IP44                                                                                                                          |
| Fire Rating                   | 30, 60 & 90 Minutes                                                                                                           |
| Bulb Style                    | СОВ                                                                                                                           |
| Colour Temp Kelvin            | 2,800K                                                                                                                        |
| Beam Angle                    | 60°                                                                                                                           |
| Lumens                        | 2800K: 460                                                                                                                    |
| Rated Life                    | Greater than 40,000Hrs                                                                                                        |
| CRI                           | 2,800K:97                                                                                                                     |
| Dimmable                      | YES                                                                                                                           |
| Material                      | die-cast aluminium                                                                                                            |
| Product Weight (g)            | 378                                                                                                                           |
| Manufacturer Guarantee        | 3 Years                                                                                                                       |
| Driver Type                   | External, with fast connecting terminals.                                                                                     |
| Trademarks                    | The Soho Lighting Company is a registered trade mark number: UK00003313349, EU017906396, Date: 25 May 2018                    |
|                               |                                                                                                                               |