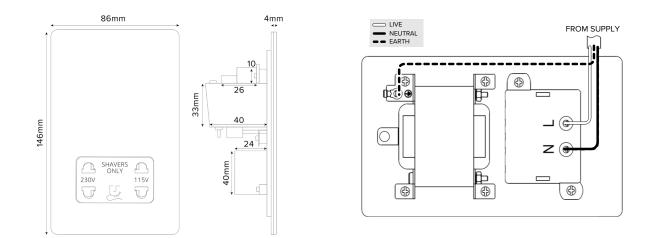

## TECHNICAL SPECIFICATION

| Standard(s)                   | BS EN 61558-2-5, BS EN 61558-1                                                                             |
|-------------------------------|------------------------------------------------------------------------------------------------------------|
| Voltage Rating                | 200/250V input; 115/230V 20VA 3A output                                                                    |
| Mounting Box Depth (Min)      | 47mm                                                                                                       |
| Terminal Capacity             | 4 x 1.0mm², 4 x 1.5mm², 2 x 2.5mm², 1 x 4.0mm²                                                             |
| Earth Terminal Capacity       | 4 x 1.0mm², 4 x 1.5mm², 2 x 2.5mm², 1 x 4.0mm²                                                             |
| Outlet Protection Shutter     | Yes                                                                                                        |
| Fixing Centres                | 120.6mm                                                                                                    |
| Size                          | 86mm x 146mm x 4mm (Plate thickness - 2mm)                                                                 |
| Product Class 1               | Face plate must be earthed                                                                                 |
| Ambient Operating Temperature | -5° to +40°C                                                                                               |
| Recommended Location          | Internal Use Only                                                                                          |
| Maximum Installation Altitude | 2000m                                                                                                      |
| IP Rating                     | IP21D                                                                                                      |
| Mains Frequency               | 50hz - 60hz                                                                                                |
| Trademarks                    | The Soho Lighting Company is a registered trade mark number: UK00003313349, EU017906396, Date: 25 May 2018 |