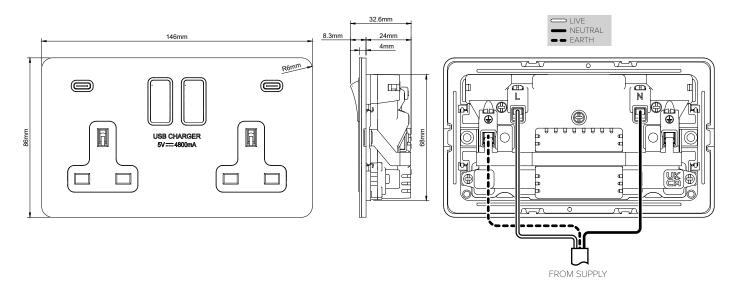

## 2 Gang 13A DP Switched Socket + 2 USB C+C 4.8Amp - Flat Plate

## **TECHNICAL SPECIFICATION**

| Standard(s)                   | BS 1363, BS EN 62368                                                                                       |
|-------------------------------|------------------------------------------------------------------------------------------------------------|
| Voltage Rating                | 13 Amp, 250V~                                                                                              |
| USB Voltage                   | 5V ===                                                                                                     |
| USB Output Amperage           | 4.8A Shared                                                                                                |
| Contact Gap                   | Normal Gap                                                                                                 |
| Mounting Box Depth (Min)      | 35mm                                                                                                       |
| Terminal Capacity             | 3 x 2.5mm <sup>2</sup> , 3 x 4.0mm <sup>2</sup> , 2 x 6.0mm <sup>2</sup>                                   |
| Earth Terminal Capacity       | 3 x 2.5mm <sup>2</sup> , 3 x 4.0mm <sup>2</sup> , 2 x 6.0mm <sup>2</sup>                                   |
| Outlet Protection Shutter     | Yes                                                                                                        |
| Fixing Centres                | 120.6mm                                                                                                    |
| Size                          | 86mm x 146mm x 4mm (Plate thickness)                                                                       |
| Product Class 1               | Product must be earthed                                                                                    |
| Ambient Operating Temperature | -5° to +40°C                                                                                               |
| Recommended Location          | Internal Use Only                                                                                          |
| Maximum Installation Altitude | 2000m                                                                                                      |
| IP Rating                     | IP2XD                                                                                                      |
| Switched Poles                | Double Pole                                                                                                |
| Mains Frequency               | 50hz - 60hz                                                                                                |
| Trademarks                    | The Soho Lighting Company is a registered trade mark number: UK00003313349, EU017906396, Date: 25 May 2018 |
|                               |                                                                                                            |