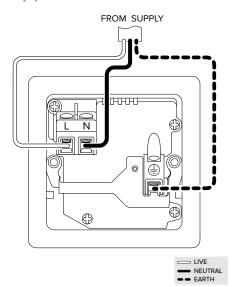

## 13A 1 Gang DP USB Socket (USB 2.1amp) - Flat Plate







## TECHNICAL SPECIFICATION

| Standard(s)                   | BS 1363-2, BS EN 62368-1, BS EN 62680-1-1                                                                  |
|-------------------------------|------------------------------------------------------------------------------------------------------------|
| Voltage Rating                | 13 Amp, 250V~                                                                                              |
| USB Amperage                  | 2.1 Amp                                                                                                    |
| Contact Gap                   | Normal Gap                                                                                                 |
| Mounting Box Depth (Min)      | 35mm