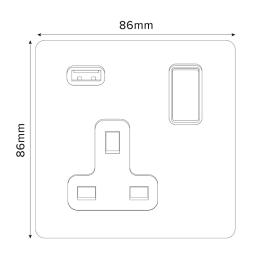

## TECHNICAL SPECIFICATION

| Standard(s)                   | BS 1363-2, BS EN 62368-1, BS EN 62680-1-1                                                                  |
|-------------------------------|------------------------------------------------------------------------------------------------------------|
| Voltage Rating                | 13 Amp, 250V~                                                                                              |
| USB Amperage                  | 2.1 Amp                                                                                                    |
| Contact Gap                   | Normal Gap                                                                                                 |
| Mounting Box Depth (Min)      | 35mm                                                                                                       |
| Terminal Capacity             | 3 x 2.5mm <sup>2</sup> , 3 x 4.0mm <sup>2</sup> , 2 x 6.0mm <sup>2</sup>                                   |
| Earth Terminal Capacity       | 3 x 2.5mm <sup>2</sup> , 3 x 4.0mm <sup>2</sup> , 2 x 6.0mm <sup>2</sup>                                   |
| Outlet Protection Shutter     | Yes                                                                                                        |
| Fixing Centres                | 60.3mm                                                                                                     |
| Size                          | 86mm x 86mm x 4mm (Plate thickness - 2mm)                                                                  |
| Product Class 1               | Face plate must be earthed                                                                                 |
| Ambient Operating Temperature | -5° to +40°C                                                                                               |
| Recommended Location          | Internal Use Only                                                                                          |
| Maximum Installation Altitude | 2000m                                                                                                      |
| IP Rating                     | IP2XD                                                                                                      |
| Switched Poles                | Double Pole                                                                                                |
| Mains Frequency               | 50hz - 60hz                                                                                                |
| Contact Gap Minimum           | 3mm                                                                                                        |
| Trademarks                    | The Soho Lighting Company is a registered trade mark number: UK00003313349, EU017906396, Date: 25 May 2018 |
|                               |                                                                                                            |