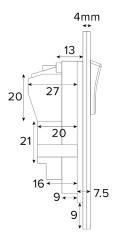

## TECHNICAL SPECIFICATION

| Standard(s)                   | BS 1363-2, BS EN 62368-1, BS EN 62680-1-1                                                                  |
|-------------------------------|------------------------------------------------------------------------------------------------------------|
| Voltage Rating                | 13 Amp, 250V~                                                                                              |
| USB Amperage                  | 2.1 Amp                                                                                                    |
| Contact Gap                   | Normal Gap                                                                                                 |
| Mounting Box Depth (Min)      | 35mm                                                                                                       |
| Terminal Capacity             | 3 x 2.5mm <sup>2</sup> , 3 x 4.0mm <sup>2</sup> , 2 x 6.0mm <sup>2</sup>                                   |
| Earth Terminal Capacity       | 3 x 2.5mm <sup>2</sup> , 3 x 4.0mm <sup>2</sup> , 2 x 6.0mm <sup>2</sup>                                   |
| Outlet Protection Shutter     | Yes                                                                                                        |
| Fixing Centres                | 60.3mm                                                                                                     |
| Size                          | 86mm x 86mm x 4mm (Plate thickness - 2mm)                                                                  |
| Product Class 1               | Face plate must be earthed                                                                                 |
| Ambient Operating Temperature | -5° to +40°C                                                                                               |
| Recommended Location          | Internal Use Only                                                                                          |
| Maximum Installation Altitude | 2000m                                                                                                      |
| IP Rating                     | IP2XD                                                                                                      |
| Switched Poles                | Double Pole                                                                                                |
| Mains Frequency               | 50hz - 60hz                                                                                                |
| Contact Gap Minimum           | 3mm                                                                                                        |
| Trademarks                    | The Soho Lighting Company is a registered trade mark number: UK00003313349, EU017906396, Date: 25 May 2018 |
|                               |                                                                                                            |