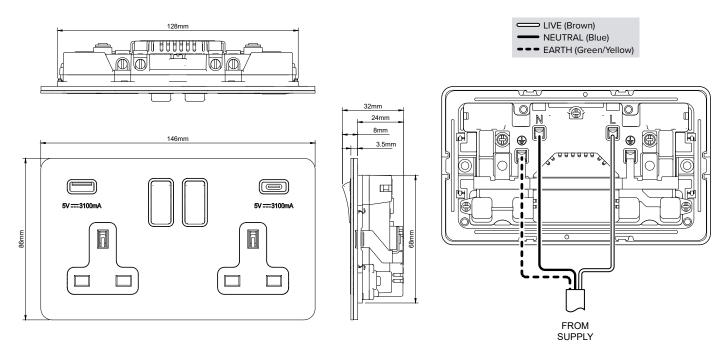

## **TECHNICAL SPECIFICATION**

| Standard(s)                      | BS 1363-2, BS EN 62368-1                                                                                   |
|----------------------------------|------------------------------------------------------------------------------------------------------------|
| Voltage Rating                   | 13 Amp, 250V~                                                                                              |
| USB Amperage                     | 3100ma Total                                                                                               |
| Contact Gap                      | Normal Gap                                                                                                 |
| Mounting Box Depth (Min)         | 35mm                                                                                                       |
| Terminal Capacity                | 3 x 2.5mm <sup>2</sup> , 3 x 4.0mm <sup>2</sup> , 2 x 6.0mm <sup>2</sup>                                   |
| Earth Terminal Capacity          | 3 x 2.5mm <sup>2</sup> , 3 x 4.0mm <sup>2</sup> , 2 x 6.0mm <sup>2</sup>                                   |
| Socket Outlet Protection Shutter | Yes                                                                                                        |
| Fixing Centres                   | 120.6mm                                                                                                    |
| Size                             | 85mm x 146mm x 3.5mm (Inc. Gasket)                                                                         |
| Product Class 1                  | Face plate must be earthed                                                                                 |
| Ambient Operating Temperature    | -5° to +40°C                                                                                               |
| Recommended Location             | Internal Use Only                                                                                          |
| Maximum Installation Altitude    | 2000m                                                                                                      |
| IP Rating                        | IP2XD                                                                                                      |
| Switched Poles                   | Single Pole                                                                                                |
| Mains Frequency                  | 50hz - 60hz                                                                                                |
| Contact Gap Minimum              | 3mm                                                                                                        |
| Trademarks                       | The Soho Lighting Company is a registered trade mark number: UK00003313349, EU017906396, Date: 25 May 2018 |