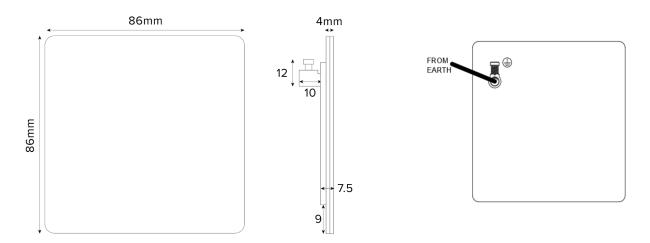

## Single Blank Plate - Flat Plate

## **TECHNICAL SPECIFICATION**

| Standard(s)                   | BS 5733 (Where Applicable)                                                                                 |
|-------------------------------|------------------------------------------------------------------------------------------------------------|
| Mounting Box Depth (Min)      | 25mm                                                                                                       |
| Earth Terminal Capacity       | 3 x 2.5mm², 2 x 4.0mm², 1 x 6.0mm² (Earth)                                                                 |
| Fixing Centres                | 60.3mm                                                                                                     |
| Size                          | 86mm x 86mm x 4mm (Plate thickness - 2mm)                                                                  |
| Product Class 1               | Face plate must be earthed                                                                                 |
| Ambient Operating Temperature | -5° to +40°C                                                                                               |
| Recommended Location          | Internal Use Only                                                                                          |
| Maximum Installation Altitude | 2000m                                                                                                      |
| IP Rating                     | IP2XD                                                                                                      |
| Trademarks                    | The Soho Lighting Company is a registered trade mark number: UK00003313349, EU017906396, Date: 25 May 2018 |