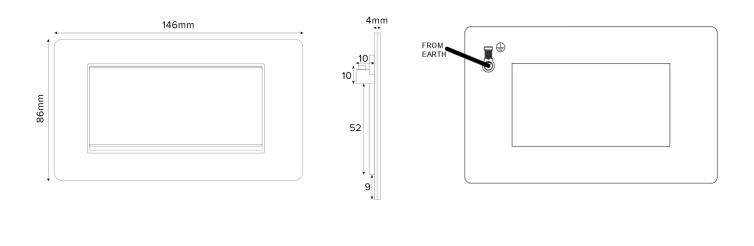

## **TECHNICAL SPECIFICATION**

| Standard(s)                   | BS 5733 (Where Applicable)                                                                                 |
|-------------------------------|------------------------------------------------------------------------------------------------------------|
| Mounting Box Depth (Min)      | 35mm                                                                                                       |
| Earth Terminal Capacity       | 3 x 2.5mm <sup>2</sup> , 2 x 4.0mm <sup>2</sup> , 1 x 6.0mm <sup>2</sup> (Earth)                           |
| Fixing Centres                | 120.6mm                                                                                                    |
| Size                          | 86mm x 146mm x 4mm (Plate thickness - 2mm)                                                                 |
| Product Class 1               | Face plate must be earthed                                                                                 |
| Ambient Operating Temperature | -5° to +40°C                                                                                               |
| Recommended Location          | Internal Use Only                                                                                          |
| Maximum Installation Altitude | 2000m                                                                                                      |
| IP Rating                     | IP2XD                                                                                                      |
| Trademarks                    | The Soho Lighting Company is a registered trade mark number: UK00003313349, EU017906396, Date: 25 May 2018 |