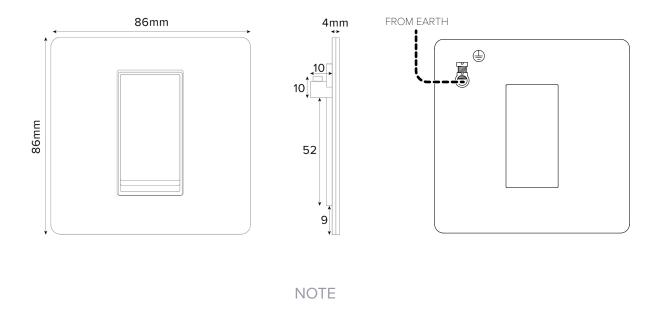

## Single Euro Plate - 1 Mod - Flat Plate

To be paired with Euro modules of choice

## **TECHNICAL SPECIFICATION**

| Standard(s)                   | BS 5733 (Where Applicable)                                                                                 |
|-------------------------------|------------------------------------------------------------------------------------------------------------|
| Mounting Box Depth (Min)      | 35mm                                                                                                       |
| Earth Terminal Capacity       | 3 x 2.5mm², 2 x 4.0mm², 1 x 6.0mm² (Earth)                                                                 |
| Fixing Centres                | 60.3mm                                                                                                     |
| Size                          | 86mm x 86mm x 4mm (Plate thickness - 2mm)                                                                  |
| Product Class 1               | Face plate must be earthed                                                                                 |
| Ambient Operating Temperature | -5° to +40°C                                                                                               |
| Recommended Location          | Internal Use Only                                                                                          |
| Maximum Installation Altitude | 2000m                                                                                                      |
| IP Rating                     | IP2XD                                                                                                      |
| Trademarks                    | The Soho Lighting Company is a registered trade mark number: UK00003313349, EU017906396, Date: 25 May 2018 |