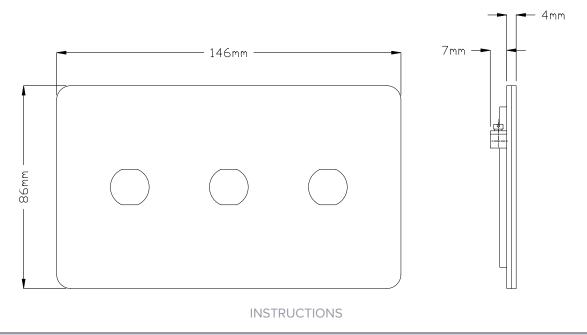

## **TECHNICAL SPECIFICATION**

| Standard(s)                   | BS 5733 (Where Applicable)                                                                                 |
|-------------------------------|------------------------------------------------------------------------------------------------------------|
| Mounting Box Depth (Min)      | 35mm                                                                                                       |
| Earth Terminal Capacity       | 3 x 2.5mm², 2 x 4.0mm², 1 x 6.0mm² (EARTH)                                                                 |
| Fixing Centres                | 120.6mm                                                                                                    |
| Size                          | 86mm x 146mm x 4mm (Plate thickness)                                                                       |
| Product Class 1               | Face plate must be earthed                                                                                 |
| Ambient Operating Temperature | -5° to +40°C                                                                                               |
| Recommended Location          | Internal Use Only                                                                                          |
| Maximum Installation Altitude | 2000m                                                                                                      |
| IP Rating                     | IP2XD                                                                                                      |
| Trademarks                    | The Soho Lighting Company is a registered trade mark number: UK00003313349, EU017906396, Date: 25 May 2018 |