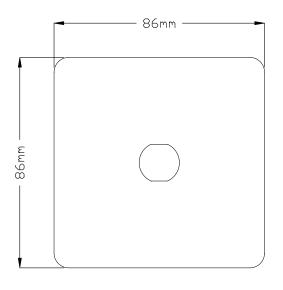

## TECHNICAL SPECIFICATION

| Standard(s)                   | BS 5733 (Where Applicable)                                                                                 |
|-------------------------------|------------------------------------------------------------------------------------------------------------|
| Mounting Box Depth (Min)      | 35mm                                                                                                       |
| Earth Terminal Capacity       | 3 x 2.5mm², 2 x 4.0mm², 1 x 6.0mm² (EARTH)                                                                 |
| Fixing Centres                | 60.3mm                                                                                                     |
| Size                          | 86mm x 86mm x 4mm (Plate thickness)                                                                        |
| Product Class 1               | Face plate must be earthed                                                                                 |
| Ambient Operating Temperature | -5° to +40°C                                                                                               |
| Recommended Location          | Internal Use Only                                                                                          |
| Maximum Installation Altitude | 2000m                                                                                                      |
| IP Rating                     | IP2XD                                                                                                      |
| Trademarks                    | The Soho Lighting Company is a registered trade mark number: UK00003313349, EU017906396, Date: 25 May 2018 |