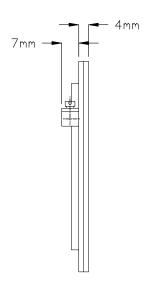

## TECHNICAL SPECIFICATION

| Standard(s)                   | BS 5733 (Where Applicable)                                                                                 |
|-------------------------------|------------------------------------------------------------------------------------------------------------|
| Mounting Box Depth (Min)      | 35mm                                                                                                       |
| Earth Terminal Capacity       | 3 x 2.5mm², 2 x 4.0mm², 1 x 6.0mm² (EARTH)                                                                 |
| Fixing Centres                | 60.3mm                                                                                                     |
| Size                          | 86mm x 86mm x 4mm (Plate thickness)                                                                        |
| Product Class 1               | Face plate must be earthed                                                                                 |
| Ambient Operating Temperature | -5° to +40°C                                                                                               |
| Recommended Location          | Internal Use Only                                                                                          |
| Maximum Installation Altitude | 2000m                                                                                                      |
| IP Rating                     | IP2XD                                                                                                      |
| Trademarks                    | The Soho Lighting Company is a registered trade mark number: UK00003313349, EU017906396, Date: 25 May 2018 |