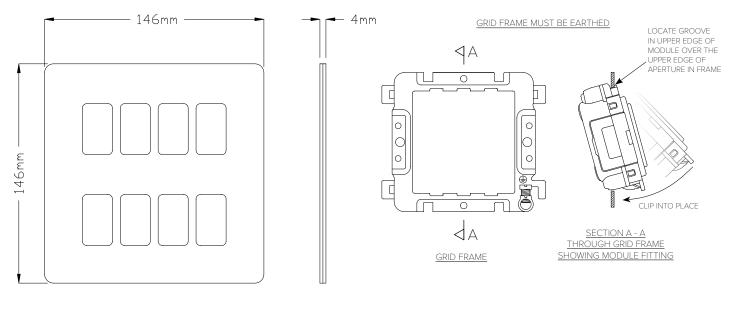

## **INSTRUCTIONS**

- Snap grid frame onto gasket, fit the earth lead and tighten the grid frame using the screws.
  For installations with more than one grid frame, it is important that all of the grid frames are effectively connected to earth via their own respective earth terminals.
- 2. Pull cabling through frame and strip insulation accordingly, systematically terminate cables into each module.
- Locate groove in upper edge of module over the upper edge of aperture in frame and clip into place.
- 4. For Screw-less Decorative range, snap the front plate onto the grid plate.

## **TECHNICAL SPECIFICATION**

| Standard(s)                   | BS 5733 (Where Applicable)                                                                                 |
|-------------------------------|------------------------------------------------------------------------------------------------------------|
| Mounting Box Depth (Min)      | 35mm                                                                                                       |
| Earth Terminal Capacity       | $3 \times 2.5 \text{mm}^2$ , $2 \times 4.0 \text{mm}^2$ , $1 \times 6.0 \text{mm}^2$ (EARTH)               |
| Fixing Centres                | 120.6mm                                                                                                    |
| Size                          | 146mm x 146mm x 4mm (Plate thickness)                                                                      |
| Product Class 1               | Face plate must be earthed                                                                                 |
| Ambient Operating Temperature | -5° to +40°C                                                                                               |
| Recommended Location          | Internal Use Only                                                                                          |
| Maximum Installation Altitude | 2000m                                                                                                      |
| IP Rating                     | IP2XD                                                                                                      |
| Trademarks                    | The Soho Lighting Company is a registered trade mark number: UK00003313349, EU017906396, Date: 25 May 2018 |