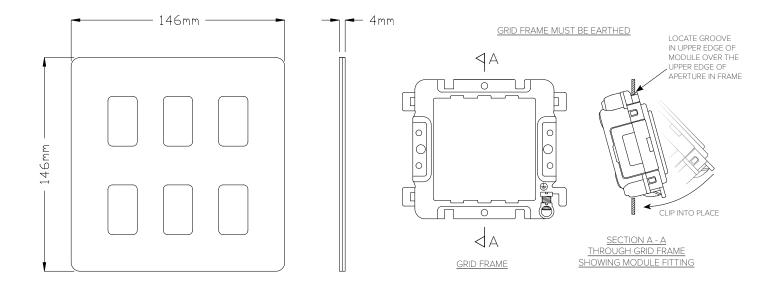

## INSTRUCTIONS

- 1. Snap grid frame onto gasket, fit the earth lead and tighten the grid frame using the screws. For installations with more than one grid frame, it is important that all of the grid frames are effectively connected to earth via their own respective earth terminals.
- 2. Pull cabling through frame and strip insulation accordingly, systematically terminate cables into each module.
- 3. Locate groove in upper edge of module over the upper edge of aperture in frame and clip into place.
- 4. For Screw-less Decorative range, snap the front plate onto the grid plate.

## TECHNICAL SPECIFICATION

| Standard(s)                   | BS 5733 (Where Applicable)                                                                                 |
|-------------------------------|------------------------------------------------------------------------------------------------------------|
| Mounting Box Depth (Min)      | 35mm                                                                                                       |
| Earth Terminal Capacity       | 3 x 2.5mm², 2 x 4.0mm², 1 x 6.0mm² (EARTH)                                                                 |
| Fixing Centres                | 120.6mm                                                                                                    |
| Size                          | 146mm x 146mm x 4mm (Plate thickness)                                                                      |
| Product Class 1               | Face plate must be earthed                                                                                 |
| Ambient Operating Temperature | -5° to +40°C                                                                                               |
| Recommended Location          | Internal Use Only                                                                                          |
| Maximum Installation Altitude | 2000m                                                                                                      |
| IP Rating                     | IP2XD                                                                                                      |
| Trademarks                    | The Soho Lighting Company is a registered trade mark number: UK00003313349, EU017906396, Date: 25 May 2018 |