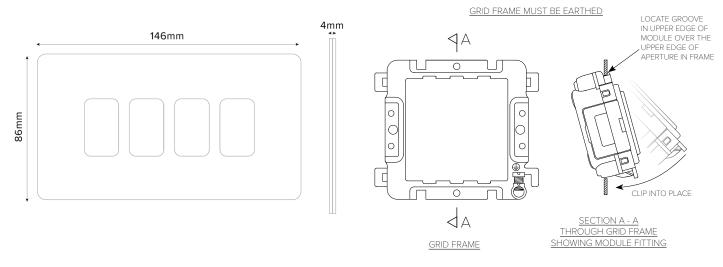

## INSTRUCTIONS

- Snap grid frame onto gasket, fit the earth lead and tighten the grid frame using the screws.
  For installations with more than one grid frame, it is important that all of the grid frames are effectively connected to earth via their own respective earth terminals.
- 2. Pull cabling through frame and strip insulation accordingly, systematically terminate cables into each module.
- 3. Locate groove in upper edge of module over the upper edge of aperture in frame and clip into place.
- 4. For Screw-less Decorative range, snap the front plate onto the grid plate.

## TECHNICAL SPECIFICATION

| Standard(s)                   | BS 5733 (Where Applicable)                                                                                 |
|-------------------------------|------------------------------------------------------------------------------------------------------------|
| Mounting Box Depth (Min)      | 35mm                                                                                                       |
| Earth Terminal Capacity       | 3 x 2.5mm², 2 x 4.0mm², 1 x 6.0mm² (EARTH)                                                                 |
| Fixing Centres                | 120.6mm                                                                                                    |
| Size                          | 86mm x 146mm x 4mm (Plate thickness)                                                                       |
| Product Class 1               | Face plate must be earthed                                                                                 |
| Ambient Operating Temperature | -5° to +40°C                                                                                               |
| Recommended Location          | Internal Use Only                                                                                          |
| Maximum Installation Altitude | 2000m                                                                                                      |
| IP Rating                     | IP2XD                                                                                                      |
| Trademarks                    | The Soho Lighting Company is a registered trade mark number: UK00003313349, EU017906396, Date: 25 May 2018 |