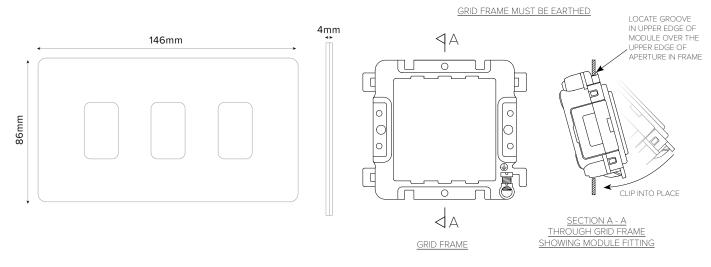

## **INSTRUCTIONS**

- Snap grid frame onto gasket, fit the earth lead and tighten the grid frame using the screws.
  For installations with more than one grid frame, it is important that all of the grid frames are effectively connected to earth via their own respective earth terminals.
- 2. Pull cabling through frame and strip insulation accordingly, systematically terminate cables into each module.
- 3. Locate groove in upper edge of module over the upper edge of aperture in frame and clip into place.
- 4. For Screw-less Decorative range, snap the front plate onto the grid plate.

## **TECHNICAL SPECIFICATION**

| Standard(s)                   | BS 5733 (Where Applicable)                                                                                 |
|-------------------------------|------------------------------------------------------------------------------------------------------------|
| Mounting Box Depth (Min)      | 35mm                                                                                                       |
| Earth Terminal Capacity       | 3 x 2.5mm², 2 x 4.0mm², 1 x 6.0mm² (EARTH)                                                                 |
| Fixing Centres                | 120.6mm                                                                                                    |
| Size                          | 86mm x 146mm x 4mm (Plate thickness)                                                                       |
| Product Class 1               | Face plate must be earthed                                                                                 |
| Ambient Operating Temperature | -5° to +40°C                                                                                               |
| Recommended Location          | Internal Use Only                                                                                          |
| Maximum Installation Altitude | 2000m                                                                                                      |
| IP Rating                     | IP2XD                                                                                                      |
| Trademarks                    | The Soho Lighting Company is a registered trade mark number: UK00003313349, EU017906396, Date: 25 May 2018 |