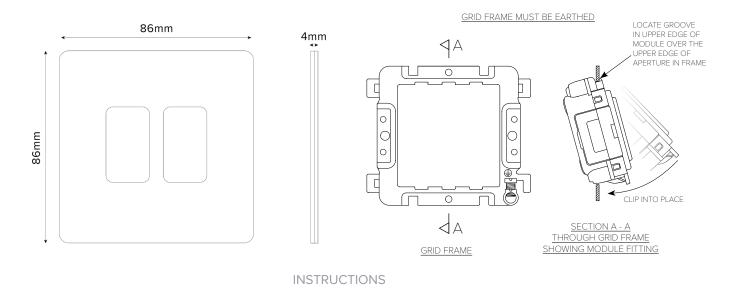

## 2 Gang Rectangular Grid Plate - Flat Plate

- Snap grid frame onto gasket, fit the earth lead and tighten the grid frame using the screws.
  For installations with more than one grid frame, it is important that all of the grid frames are effectively connected to earth via their own respective earth terminals.
- 2. Pull cabling through frame and strip insulation accordingly, systematically terminate cables into each module.
- 3. Locate groove in upper edge of module over the upper edge of aperture in frame and clip into place.
- 4. For Screw-less Decorative range, snap the front plate onto the grid plate.

## **TECHNICAL SPECIFICATION**

| Standard(s)                   | BS 5733 (Where Applicable)                                                                                 |
|-------------------------------|------------------------------------------------------------------------------------------------------------|
| Mounting Box Depth (Min)      | 35mm                                                                                                       |
| Earth Terminal Capacity       | 3 x 2.5mm², 2 x 4.0mm², 1 x 6.0mm² (EARTH)                                                                 |
| Fixing Centres                | 60.3mm                                                                                                     |
| Size                          | 86mm x 86mm x 4mm (Plate thickness)                                                                        |
| Product Class 1               | Face plate must be earthed                                                                                 |
| Ambient Operating Temperature | -5° to +40°C                                                                                               |
| Recommended Location          | Internal Use Only                                                                                          |
| Maximum Installation Altitude | 2000m                                                                                                      |
| IP Rating                     | IP2XD                                                                                                      |
| Trademarks                    | The Soho Lighting Company is a registered trade mark number: UK00003313349, EU017906396, Date: 25 May 2018 |