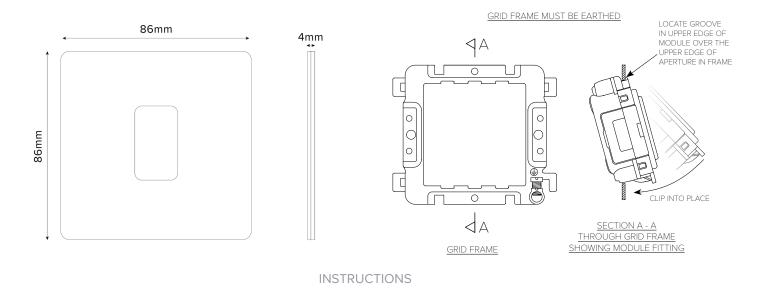

## 1 Gang Rectangular Grid Plate - Flat Plate

- Snap grid frame onto gasket, fit the earth lead and tighten the grid frame using the screws.
  For installations with more than one grid frame, it is important that all of the grid frames are effectively connected to earth via their own respective earth terminals.
- 2. Pull cabling through frame and strip insulation accordingly, systematically terminate cables into each module.
- 3. Locate groove in upper edge of module over the upper edge of aperture in frame and clip into place.
- 4. For Screw-less Decorative range, snap the front plate onto the grid plate.

## TECHNICAL SPECIFICATION

| Standard(s)                   | BS 5733 (Where Applicable)                                                                                 |
|-------------------------------|------------------------------------------------------------------------------------------------------------|
| Mounting Box Depth (Min)      | 35mm                                                                                                       |
| Earth Terminal Capacity       | 3 x 2.5mm², 2 x 4.0mm², 1 x 6.0mm² (EARTH)                                                                 |
| Fixing Centres                | 60.3mm                                                                                                     |
| Size                          | 86mm x 86mm x 4mm (Plate thickness)                                                                        |
| Product Class 1               | Face plate must be earthed                                                                                 |
| Ambient Operating Temperature | -5° to +40°C                                                                                               |
| Recommended Location          | Internal Use Only                                                                                          |
| Maximum Installation Altitude | 2000m                                                                                                      |
| IP Rating                     | IP2XD                                                                                                      |
| Trademarks                    | The Soho Lighting Company is a registered trade mark number: UK00003313349, EU017906396, Date: 25 May 2018 |