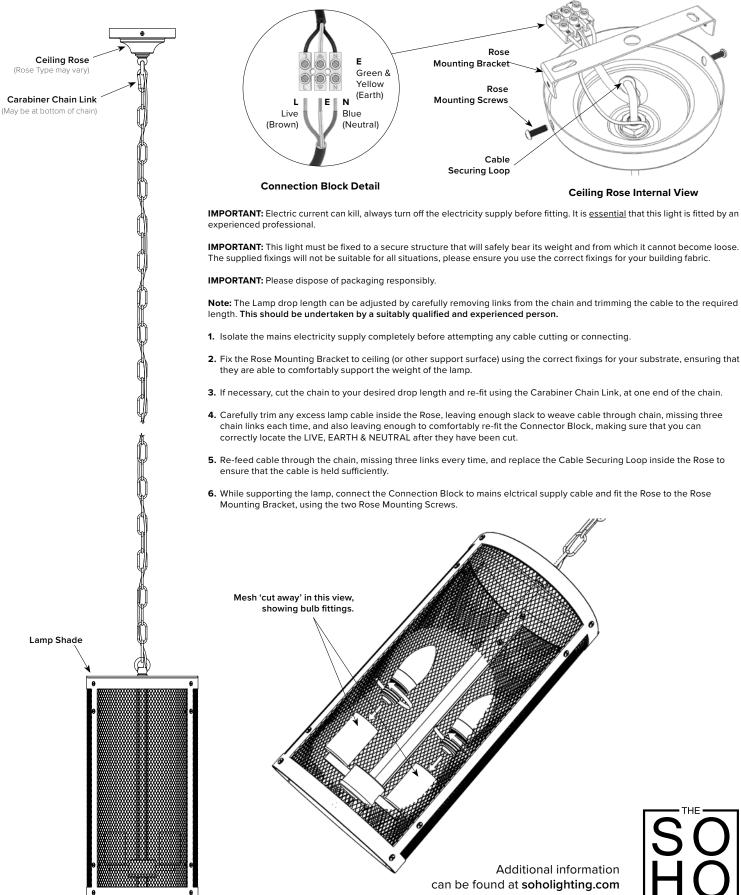

## INSTRUCTIONS

LT-SH-10-PEN239 (all finishes) Bulb Fitting: E27, Max. 40W, 220-240V~50Hz

## IMPORTANT! Please read these instructions fully before attempting to fit this product.

WARNING: ENSURE THE ELECTRICAL SUPPLY TO THE WIRES YOU ARE WORKING ON IS SHUT OFF COMPLETELY;

EITHER BY REMOVING THE FUSE OR TURNING OFF THE CIRCUIT BREAKER. TURNING THE POWER OFF USING THE LIGHT SWITCH IS INSUFFICIENT PROTECTION AGAINST ELECTRIC SHOCK.

NOTE: These important safeguards and instructions are not meant to cover all possible conditions or situations that may occur. It must be understood that common sense, caution, and care, are factors that must be supplied by the person(s) installing this product.