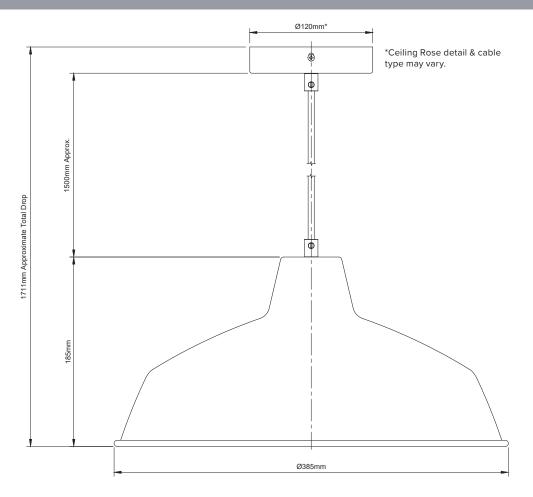

Bulb Fitting E27

Number of Bulbs 1

Supplied with Bulbs  $\,\,\,$  No

IP Rating IP20

Total Drop 1711mm

Chain or Cable Length 1500mm

Shade Height 185mm

**Shade Width or Diameter** Ø385mm

Ceiling Rose Diameter Ø120mm

Full Product Weight 1.185kg

Boxed Weight 1.985kg

Boxed Height 230mm

Boxed Width 410mm

Boxed Depth 410mm

**Trademarks** The Soho Lighting Company. Registered trade mark number: UK00003313349, EU017906396, Date: 25 May 2018