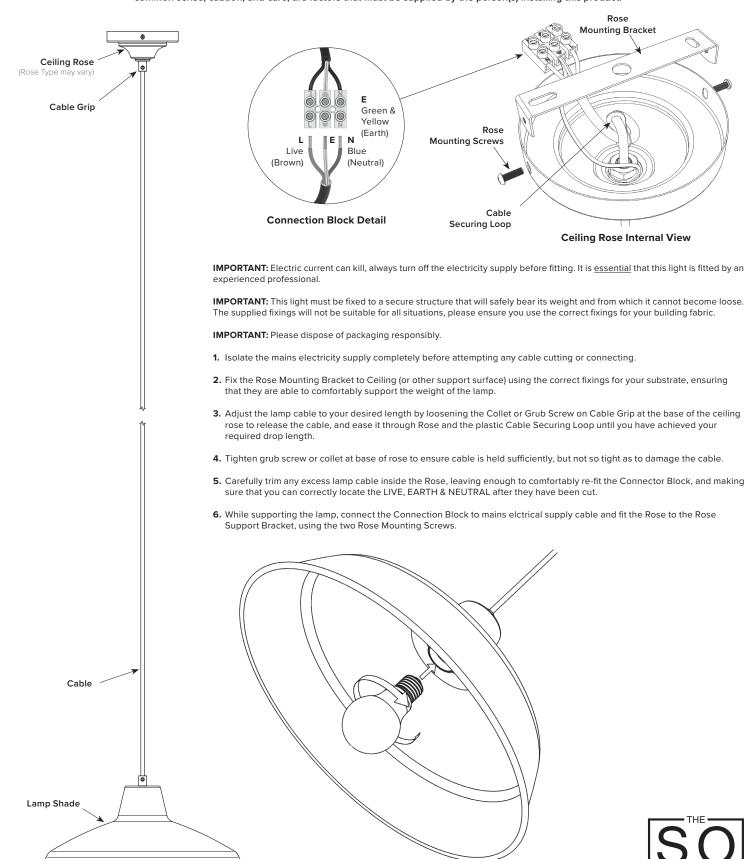

## **INSTRUCTIONS**

## IMPORTANT! Please read these instructions fully before attempting to fit this product.

WARNING: ENSURE THE ELECTRICAL SUPPLY TO THE WIRES YOU ARE WORKING ON IS SHUT OFF COMPLETELY; EITHER BY REMOVING THE FUSE OR TURNING OFF THE CIRCUIT BREAKER. TURNING THE POWER OFF USING THE LIGHT SWITCH IS INSUFFICIENT PROTECTION AGAINST ELECTRIC SHOCK.

NOTE: These important safeguards and instructions are not meant to cover all possible conditions or situations that may occur. It must be understood that common sense, caution, and care, are factors that must be supplied by the person(s) installing this product.