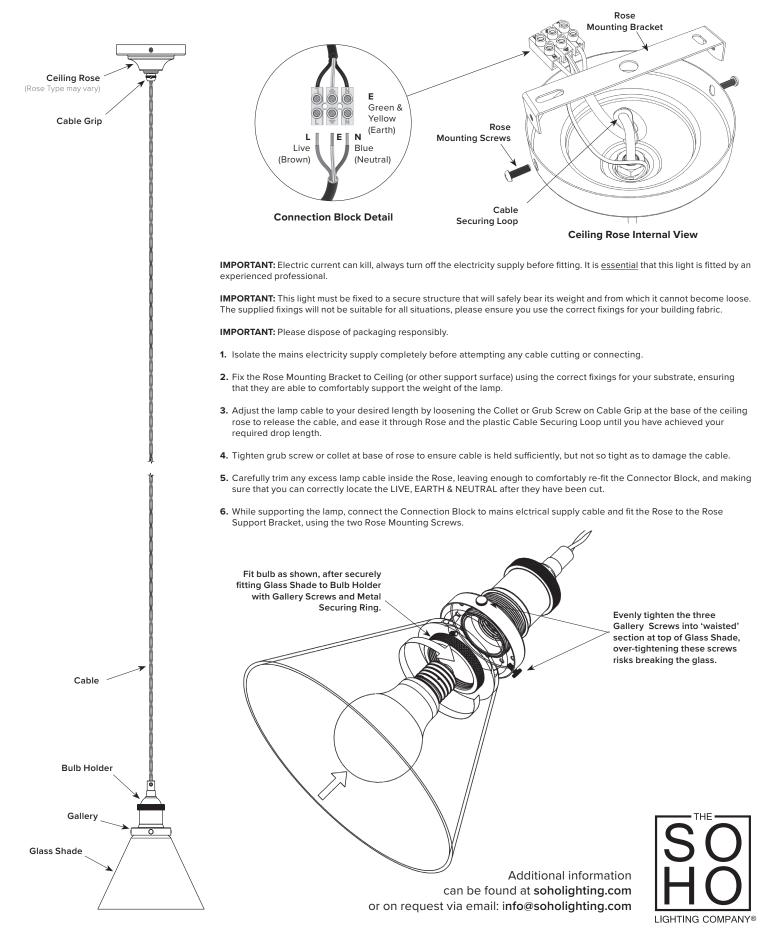

## INSTRUCTIONS

LT-SH-10-PEN235 (all finishes) Bulb Fitting: E27, Max. 40W, 220-240V~50Hz

IMPORTANT! Please read these instructions fully before attempting to fit this product.

WARNING: ENSURE THE ELECTRICAL SUPPLY TO THE WIRES YOU ARE WORKING ON IS SHUT OFF COMPLETELY;

EITHER BY REMOVING THE FUSE OR TURNING OFF THE CIRCUIT BREAKER. TURNING THE POWER OFF USING THE LIGHT SWITCH IS INSUFFICIENT PROTECTION AGAINST ELECTRIC SHOCK.

NOTE: These important safeguards and instructions are not meant to cover all possible conditions or situations that may occur. It must be understood that common sense, caution, and care, are factors that must be supplied by the person(s) installing this product.