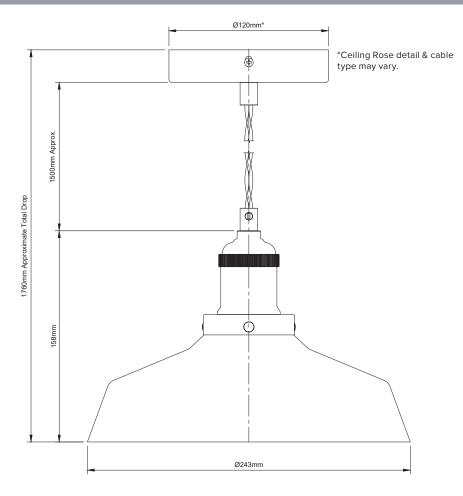

## 10-PEN234 Romilly Step Clear Glass Pendant Light

| Version No                              | 1.0                                                                                                    |
|-----------------------------------------|--------------------------------------------------------------------------------------------------------|
| Standards                               | EN 60598                                                                                               |
| Voltage                                 | 220-240v                                                                                               |
| Frequency AC Current                    | 50Hz                                                                                                   |
| Supply Connection                       | Terminal Block                                                                                         |
| Appliance (Protection) Class (I,II,III) | Class I                                                                                                |
| Max Bulb Wattage                        | 40w Max                                                                                                |
| Bulb Fitting                            | E27                                                                                                    |
| Number of Bulbs                         | 1                                                                                                      |
| Supplied with Bulbs                     | No                                                                                                     |
| IP Rating                               | IP20                                                                                                   |
| Total Drop                              | 1683mm                                                                                                 |
| Chain or Cable Length                   | 1500mm                                                                                                 |
| Shade Height                            | 158mm                                                                                                  |
| Shade Width or Diameter                 | Ø243mm                                                                                                 |
| Ceiling Rose Diameter                   | Ø120mm                                                                                                 |
| Full Product Weight                     | 0.73kg                                                                                                 |
| Boxed Weight                            | 1.155kg                                                                                                |
| Boxed Height                            | 180mm                                                                                                  |
| Boxed Width                             | 360mm                                                                                                  |
| Boxed Depth                             | 315mm                                                                                                  |
| Trademarks                              | The Soho Lighting Company. Registered trade mark number: UK00003313349, EU017906396, Date: 25 May 2018 |
|                                         |                                                                                                        |