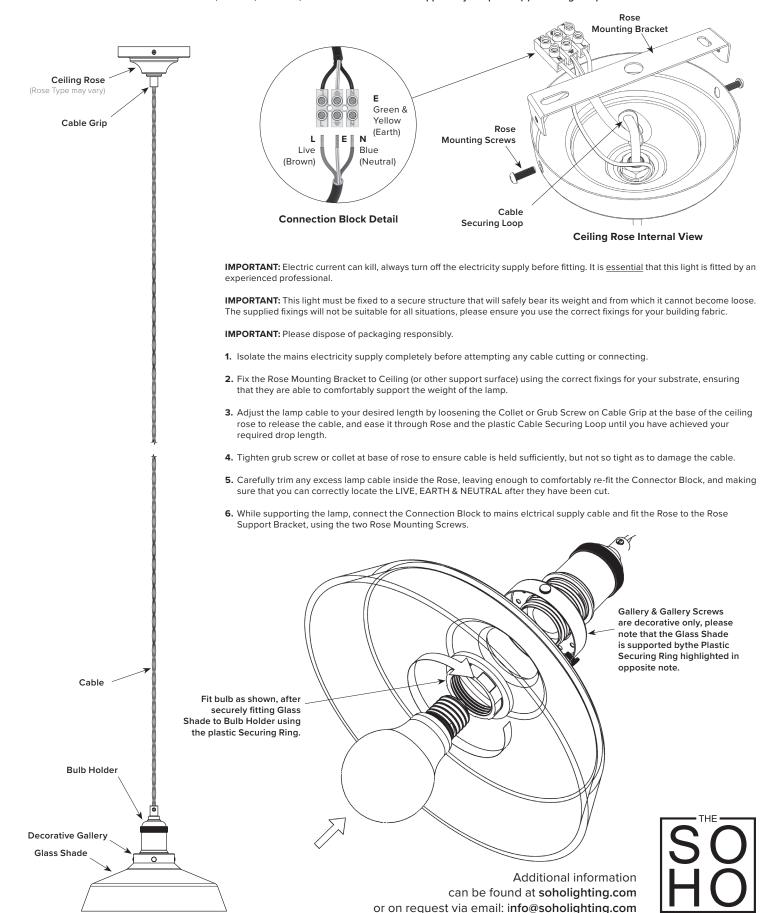

## **INSTRUCTIONS**

## LT-SH-10-PEN234 (all finishes)

Bulb Fitting: E27, Max. 40W, 220-240V~50Hz

## IMPORTANT! Please read these instructions fully before attempting to fit this product.

WARNING: ENSURE THE ELECTRICAL SUPPLY TO THE WIRES YOU ARE WORKING ON IS SHUT OFF COMPLETELY; EITHER BY REMOVING THE FUSE OR TURNING OFF THE CIRCUIT BREAKER. TURNING THE POWER OFF USING THE LIGHT SWITCH IS INSUFFICIENT PROTECTION AGAINST ELECTRIC SHOCK.

NOTE: These important safeguards and instructions are not meant to cover all possible conditions or situations that may occur. It must be understood that common sense, caution, and care, are factors that must be supplied by the person(s) installing this product.