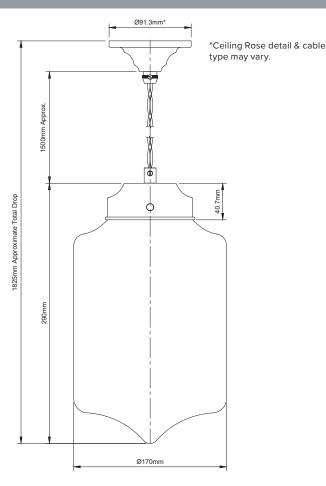

## 10-PEN228 Goslett Blown Glass Jar Pendant Light

Version No 1.0

Standards EN 60598

**Voltage** 220-240v

Frequency AC Current 50Hz

Supply Connection Terminal Block

Appliance (Protection) Class (I,II,III) Class I

Max Bulb Wattage 40w Max

Bulb Fitting E27

Number of Bulbs 1

Supplied with Bulbs No

IP Rating IP20

Total Drop 1825mm

Chain or Cable Length 1500mm

Shade Height 290mm

Shade Width or Diameter  $\emptyset$ 170mm

Ceiling Rose Diameter Ø91.3mm

Full Product Weight 0.855kg

Boxed Weight 1.435kg

Boxed Height 257mm

Boxed Width 460mm

Boxed Depth 247mm

**Trademarks** The Soho Lighting Company. Registered trade mark number: UK00003313349, EU017906396, Date: 25 May 2018