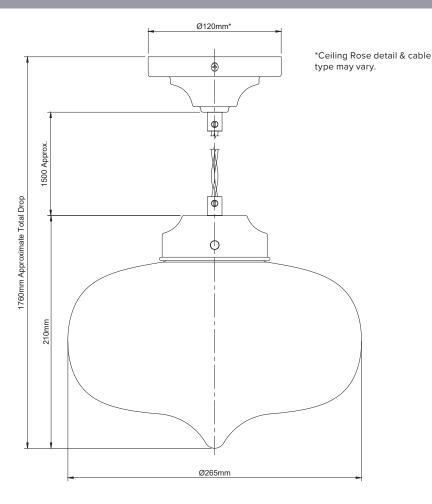

Max Bulb Wattage 40w Max

Bulb Fitting E27

Number of Bulbs 1

Supplied with Bulbs  $\,\,\,$  No

IP Rating IP20

Total Drop 1760mm

Chain or Cable Length 1500mm

Shade Height 210mm

Shade Width or Diameter Ø265mm

Ceiling Rose Diameter Ø120mm

Full Product Weight 1.015kg

**Boxed Weight** 1.84kg

Boxed Height 340mm

Boxed Width 375mm

Boxed Depth 340mm

Trademarks The Soho Lighting Company. Registered trade mark number: UK00003313349, EU017906396, Date: 25 May 2018