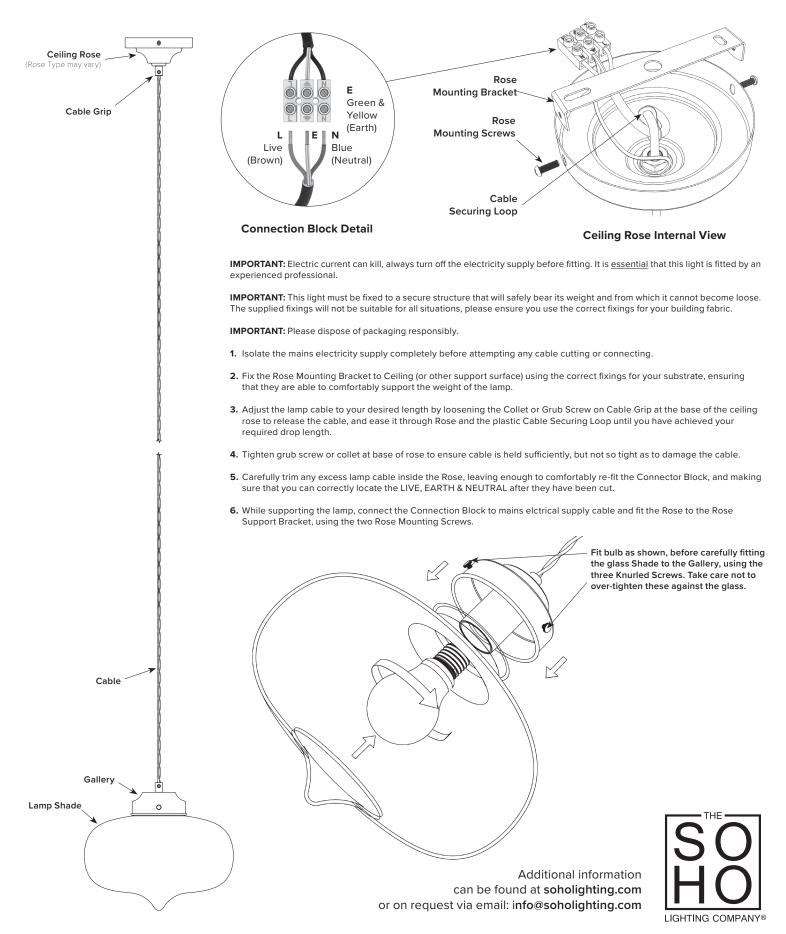

## INSTRUCTIONS

LT-SH-10-PEN227 (all finishes) Bulb Fitting: E27, Max. 40W, 220-240V~50Hz

IMPORTANT! Please read these instructions fully before attempting to fit this product.

WARNING: ENSURE THE ELECTRICAL SUPPLY TO THE WIRES YOU ARE WORKING ON IS SHUT OFF COMPLETELY;

EITHER BY REMOVING THE FUSE OR TURNING OFF THE CIRCUIT BREAKER. TURNING THE POWER OFF USING THE LIGHT SWITCH IS INSUFFICIENT PROTECTION AGAINST ELECTRIC SHOCK.

NOTE: These important safeguards and instructions are not meant to cover all possible conditions or situations that may occur. It must be understood that common sense, caution, and care, are factors that must be supplied by the person(s) installing this product.