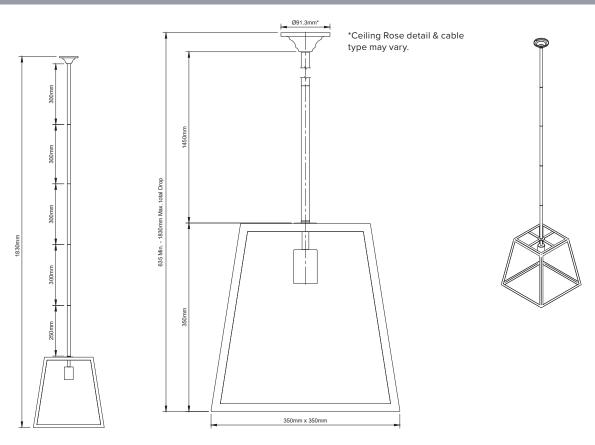

## 10-PEN226 Geo Trapeze Metal and Glass Lantern Pendant Light

| Version No                              | 1.0                                                                                                    |
|-----------------------------------------|--------------------------------------------------------------------------------------------------------|
| Standards                               | EN 60598                                                                                               |
| Voltage                                 | 220-240v                                                                                               |
| Frequency AC Current                    | 50Hz                                                                                                   |
| Supply Connection                       | Terminal Block                                                                                         |
| Appliance (Protection) Class (I,II,III) | Class I                                                                                                |
| Max Bulb Wattage                        | 40w Max                                                                                                |
| Bulb Fitting                            | E27                                                                                                    |
| Number of Bulbs                         | 1                                                                                                      |
| Supplied with Bulbs                     | No                                                                                                     |
| IP Rating                               | IP20                                                                                                   |
| Total Drop                              | 1830mm                                                                                                 |
| Total Rod Length                        | 1450mm                                                                                                 |
| Shade Height                            | 350mm                                                                                                  |
| Shade Width or Diameter                 | 350mm                                                                                                  |
| Shade Depth                             | 350mm                                                                                                  |
| Ceiling Rose Diameter                   | Ø91.3mm                                                                                                |
| Full Product Weight                     | 4.38kg                                                                                                 |
| Full Product Width                      | 350mm                                                                                                  |
| Boxed Weight                            | 5.57kg                                                                                                 |
| Boxed Height                            | 450mm                                                                                                  |
| Boxed Width                             | 410mm                                                                                                  |
| Boxed Depth                             |                                                                                                        |
| Trademarks                              | The Soho Lighting Company. Registered trade mark number: UK00003313349, EU017906396, Date: 25 May 2018 |
|                                         |                                                                                                        |