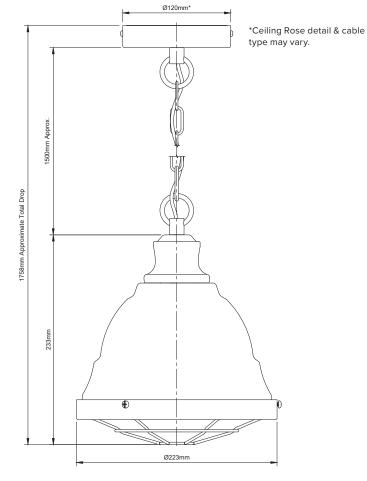

## 10-PEN225 Ganton Vintage Cage Pendant Light

| Version No                              | 1.0                                                                                                    |
|-----------------------------------------|--------------------------------------------------------------------------------------------------------|
| Standards                               | EN 60598                                                                                               |
| Voltage                                 | 220-240v                                                                                               |
| Frequency AC Current                    | 50Hz                                                                                                   |
| Supply Connection                       | Terminal Block                                                                                         |
| Appliance (Protection) Class (I,II,III) | Class I                                                                                                |
| Max Bulb Wattage                        | 40w Max                                                                                                |
| Bulb Fitting                            | E27                                                                                                    |
| Number of Bulbs                         | 1                                                                                                      |
| Supplied with Bulbs                     | No                                                                                                     |
| IP Rating                               | IP20                                                                                                   |
| Total Drop                              | 1758mm                                                                                                 |
| Chain or Cable Length                   | 1500mm                                                                                                 |
| Shade Height                            | 233mm                                                                                                  |
| Shade Width or Diameter                 | Ø223mm                                                                                                 |
| Ceiling Rose Diameter                   | Ø120mm                                                                                                 |
| Full Product Weight                     | 1.1kg                                                                                                  |
| Boxed Weight                            | 1.42kg                                                                                                 |
| Boxed Height                            | 190mm                                                                                                  |
| Boxed Width                             | 230mm                                                                                                  |
| Boxed Depth                             | 230mm                                                                                                  |
| Trademarks                              | The Soho Lighting Company. Registered trade mark number: UK00003313349, EU017906396, Date: 25 May 2018 |