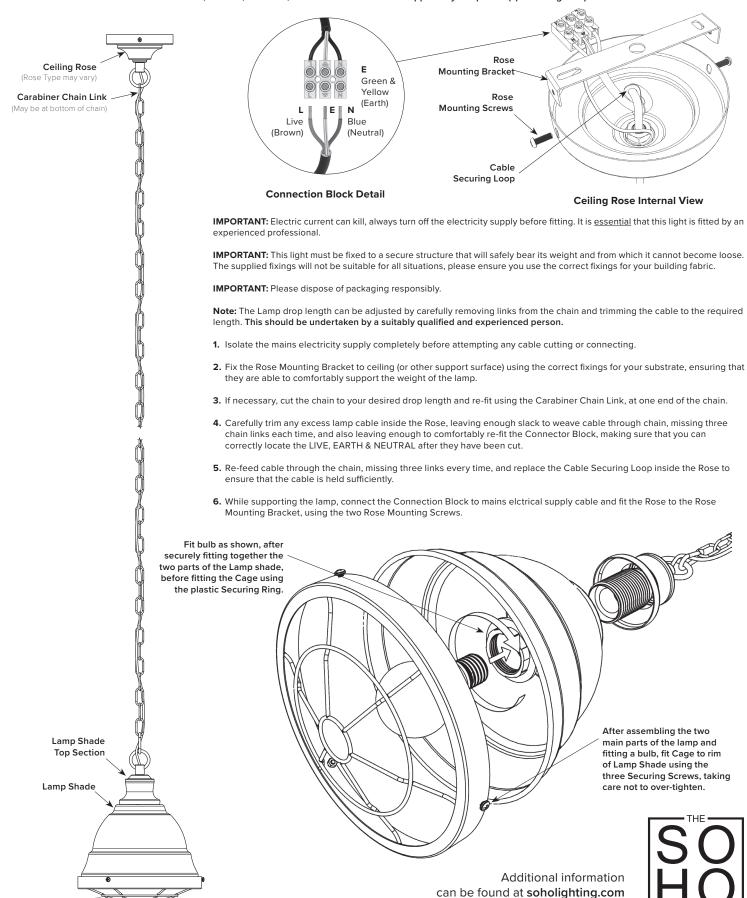

## **INSTRUCTIONS**

## LT-SH-10-PEN225 (all finishes)

Bulb Fitting: E27, Max. 40W, 220-240V~50Hz

IMPORTANT! Please read these instructions fully before attempting to fit this product.

WARNING: ENSURE THE ELECTRICAL SUPPLY TO THE WIRES YOU ARE WORKING ON IS SHUT OFF COMPLETELY; EITHER BY REMOVING THE FUSE OR TURNING OFF THE CIRCUIT BREAKER. TURNING THE POWER OFF USING THE LIGHT SWITCH IS INSUFFICIENT PROTECTION AGAINST ELECTRIC SHOCK.

NOTE: These important safeguards and instructions are not meant to cover all possible conditions or situations that may occur. It must be understood that common sense, caution, and care, are factors that must be supplied by the person(s) installing this product.