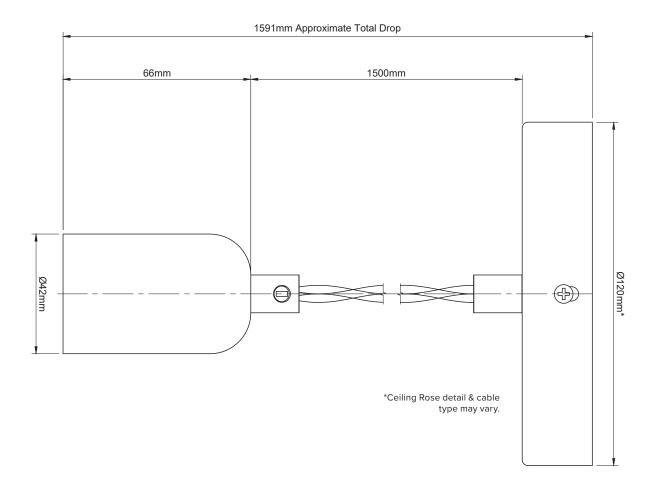

 $\textbf{Max Bulb Wattage} \quad 40 \text{w Max}$ 

Number of Bulbs 1

Supplied with Bulbs  $\,\,\,$  No

IP Rating IP20

Total Drop 1591mm

Chain or Cable Length 1500mm

Ceiling Rose Diameter Ø120mm

Full Product Weight 0.345kg