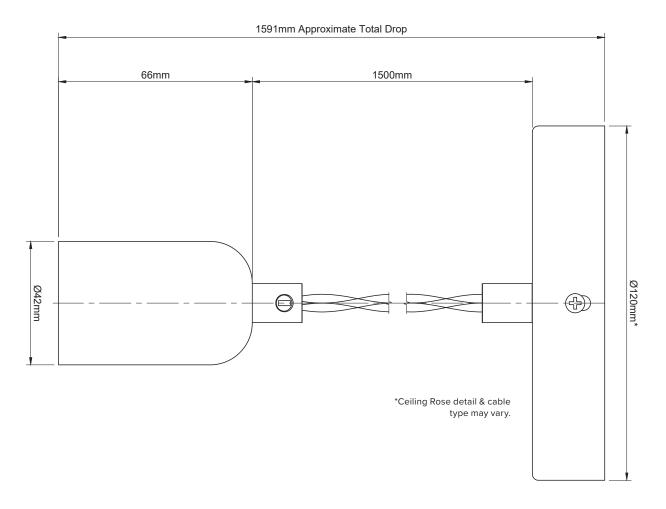

Max Bulb Wattage 40w Max

Bulb Fitting E27

Number of Bulbs 1

Supplied with Bulbs No

IP Rating IP20

Total Drop 1591mm

Chain or Cable Length 1500mm

Ceiling Rose Diameter Ø120mm