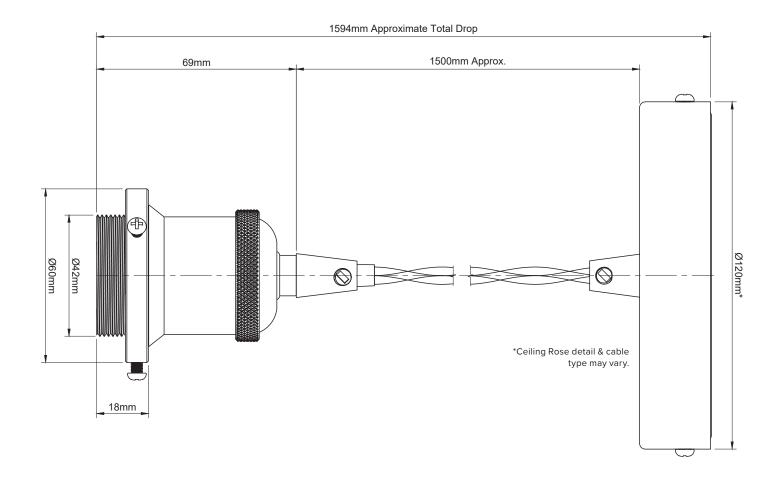

 $\textbf{Max Bulb Wattage} \quad 40 \text{w Max}$ 

Number of Bulbs 1

Supplied with Bulbs  $\,\,\,\operatorname{No}$ 

**IP Rating** IP20

Total Drop 1594mm

Chain or Cable Length 1500mm

Ceiling Rose Diameter Ø120mm