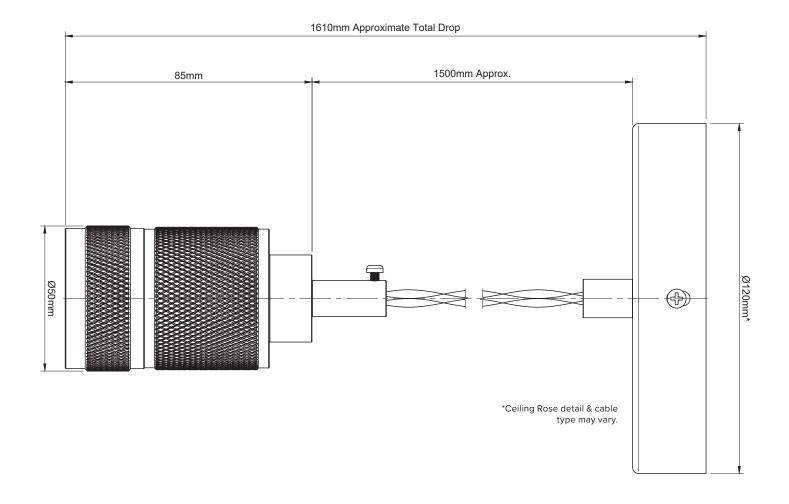

Max Bulb Wattage 40w Max

Bulb Fitting E27

Number of Bulbs 1

Supplied with Bulbs No

IP Rating IP20

Total Drop 1610mm

Chain or Cable Length 1500mm

Ceiling Rose Diameter Ø120mm