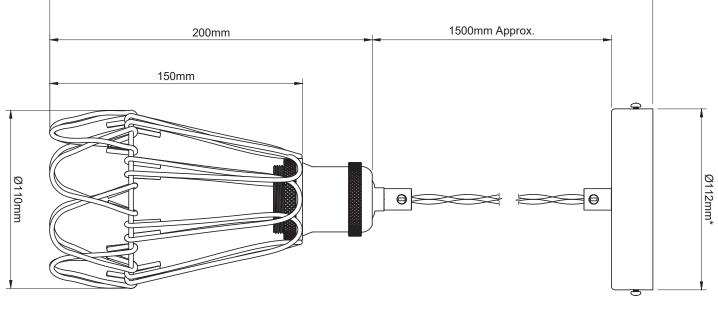

\*Ceiling Rose detail & cable type may vary.

## 10-PEN217 Denman Industrial Caged Teardrop Pendant Light

| Version No                              | 10                                                                                                     |
|-----------------------------------------|--------------------------------------------------------------------------------------------------------|
| Standards                               |                                                                                                        |
|                                         | 220-240v                                                                                               |
| Frequency AC Current                    |                                                                                                        |
|                                         |                                                                                                        |
| Supply Connection                       |                                                                                                        |
| Appliance (Protection) Class (I,II,III) |                                                                                                        |
| Max Bulb Wattage                        |                                                                                                        |
| Bulb Fitting                            | E27                                                                                                    |
| Number of Bulbs                         | 1                                                                                                      |
| Supplied with Bulbs                     | No                                                                                                     |
| IP Rating                               | IP20                                                                                                   |
| Total Drop                              | 1676mm                                                                                                 |
| Chain or Cable Length                   | 1500mm                                                                                                 |
| Shade Height                            | 150mm                                                                                                  |
| Shade Width or Diameter                 | 110mm                                                                                                  |
| Ceiling Rose Diameter                   | Ø112mm                                                                                                 |
| Full Product Weight                     | 0.495kg                                                                                                |
| Boxed Weight                            | 0.68kg                                                                                                 |
| Boxed Height                            | 160mm                                                                                                  |
| Boxed Width                             | 190mm                                                                                                  |
| Boxed Depth                             | 170mm                                                                                                  |
| Trademarks                              | The Soho Lighting Company. Registered trade mark number: UK00003313349, EU017906396, Date: 25 May 2018 |
|                                         |                                                                                                        |